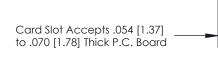

## **Contact Detail**

90 Degree Bend (Code 521 Contacts)

.156 [3.96] Contact Spacing x .200 [5.08] Row Spacing

**SECTION A-A** 

.175 [4.45] Point of Contact (Measured from bottom of Card Slot)

**See Accompanying Page for:** 