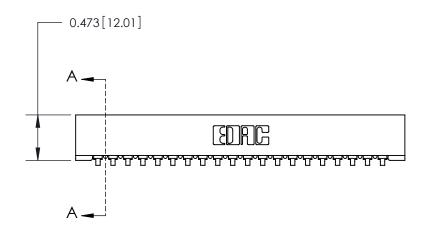

## **Contact Detail**

90 Degree Bend (Code 521 Contacts)

.156 [3.96] Contact Spacing x .200 [5.08] Row Spacing

**SECTION A-A** 

.175 [4.45] Point of Contact (Measured from bottom of Card Slot)

**See Accompanying Page for:** 