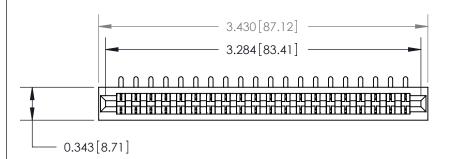

**Mounting Option** 

No Mounting Lugs

## **Contact Detail**

90 Degree Bend (Code 521 Contacts)

.156 [3.96] Contact Spacing x .200 [5.08] Row Spacing







**SECTION A-A** 

.175 [4.45] Point of Contact (Measured from bottom of Card Slot)



**See Accompanying Page for:** 

**Contact Bend Details** 

807/857 Series High Temp Card Edge Connector Part Number: 857-020-453-101

YOUR CONNECTION TO QUALITY & SERVICE

| ACAD REFERENCE N | 0. 807 ENG MASTER |
|------------------|-------------------|
| DRAWN: J.LEE     | DATE: AUG. 11/09  |
| CHECKED:         | DATE:             |
| SCALE: NTS       | SHEET 1 OF 2      |
| DRAWING NUMBER   | ISSUE             |

807 Assembly