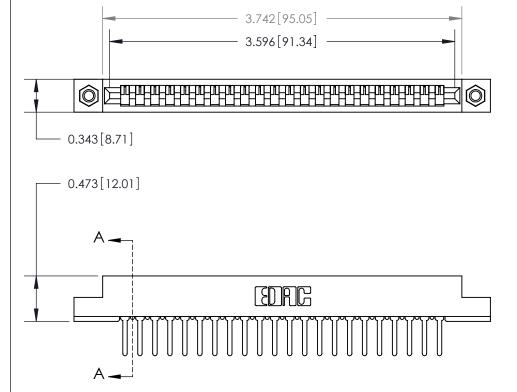

**Mounting Option** 

M3-0.5 Metric Threaded Inserts

## **Contact Detail**

PC Tail .046x.013(1.17x0.33) - Tail LG=.358(9.09)

.156 [3.96] Contact Spacing x .200 [5.08] Row Spacing

**SECTION A-A** 

.175 [4.45] Point of Contact (Measured from bottom of Card Slot)

to .070 [1.78] Thick P.C. Board

**See Accompanying Page for:** 

**Contact Bend Details** 

807/857 Series High Temp Card Edge Connector Part Number: 857-022-527-107

YOUR CONNECTION TO QUALITY & SERVICE

| ACAD REFERENCE NO. 807 ENG MASTER |                  |
|-----------------------------------|------------------|
| DRAWN: J.LEE                      | DATE: AUG. 11/09 |
| CHECKED:                          | DATE:            |
| SCALE: NTS                        | SHEET 1 OF 2     |
| DRAWING NUMBER                    | ISSUE            |

807 Assembly