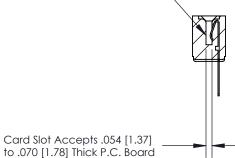

## **Contact Detail**

PC Tail .046x.013(1.17x0.33) - Tail LG=.358(9.09)

.156 [3.96] Contact Spacing x .200 [5.08] Row Spacing

**SECTION A-A** 

.175 [4.45] Point of Contact (Measured from bottom of Card Slot)

to .070 [1.78] Thick P.C. Board

**See Accompanying Page for:** 

**Contact Bend Details** 

807/857 Series High Temp Card Edge Connector Part Number: 857-022-527-107

YOUR CONNECTION TO QUALITY & SERVICE

| ACAD REFERENCE NO. 807 ENG MASTER |                  |
|-----------------------------------|------------------|
| DRAWN: J.LEE                      | DATE: AUG. 11/09 |
| CHECKED:                          | DATE:            |
| SCALE: NTS                        | SHEET 1 OF 2     |
| DRAWING NUMBER                    | ISSUE            |