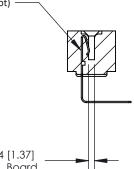

**SECTION A-A** 

.095 [2.41] Point of Contact (Measured from bottom of Card Slot)

Card Slot Accepts .054 [1.37] to .070 [1.78] Thick P.C. Board

**See Accompanying Page for:** 

**Contact Bend Details** 

807/857 Series High Temp Card Edge Connector Part Number: 857-030-458-112