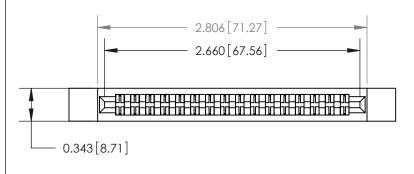

Card Slot Accepts .054 [1.37] to .070 [1.78] Thick P.C. Board

**See Accompanying Page for:** 

**Contact Bend Details** 

807/857 Series High Temp Card Edge Connector Part Number: 857-032-400-212

|                |           | TORONTO | ;<br>, ( | inc<br>Ontario |   |
|----------------|-----------|---------|----------|----------------|---|
|                | $\bigcup$ | CAI     | VA[      | DA             |   |
| YOUR CONNECTIO | OT NO     | QUALITY | 80       | SERVICE        | ŀ |