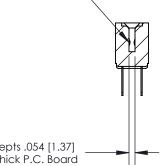

## **Contact Detail**

Wire Hole .087x.013(2.21x0.33) - Tail LG .282(7.16)

.156 [3.96] Contact Spacing x .200 [5.08] Row Spacing

**SECTION A-A** 

.095 [2.41] Point of Contact (Measured from bottom of Card Slot)

Card Slot Accepts .054 [1.37] to .070 [1.78] Thick P.C. Board

**See Accompanying Page for:** 

**Contact Bend Details** 

807/857 Series High Temp Card Edge Connector Part Number: 857-032-400-212

|                |           | TORONTO | ;<br>, ( | inc<br>Ontario |   |
|----------------|-----------|---------|----------|----------------|---|
|                | $\bigcup$ | CAI     | VA[      | DA             |   |
| YOUR CONNECTIO | OT NO     | QUALITY | 80       | SERVICE        | ŀ |