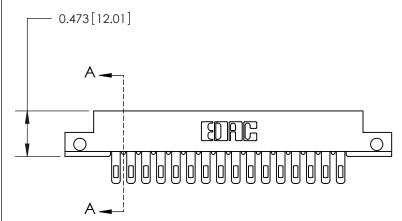

## **Contact Detail**

Wire Hole .087x.013(2.21x0.33) - Tail LG .282(7.16)

.156 [3.96] Contact Spacing x .200 [5.08] Row Spacing

**SECTION A-A** 

.095 [2.41] Point of Contact (Measured from bottom of Card Slot)