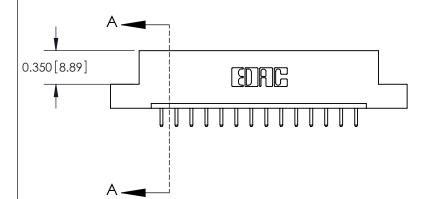

**Mounting Option** 

02-.128 (3.25) Dia. Mounting Holes

## **Contact Detail**

520-P.C. Tail .030x.018(0.76x0.46) - Tail LG=.175(4.45) .156 [3.96] Contact Spacing x .200 [5.08] Row Spacing





THIS IS A C.A.D. GENERATED DRAWING DO NOT MAKE MANUAL REVISIONS TO MASTER.



ISSUE NUMBER

ORIGINAL



**See Accompanying Pages for:** 

**Contact Bend Details** 

837/887 Series High Temp Card Edge Connector Part Number: 887-014-520-102



**EDAC INC** TORONTO, ONTARIO CANADA

THESE DRAWINGS AND SPECIFICATIONS ARE THE PROPERTY OF EDAC INC.,AND SHALL NOT BE REPRODUCED, OR COPIED OR USED AS THE BASIS FOR THE MANUFACTURE OR SALE OF APPARATUS WITHOUT WRITTEN PERMISSION.

| ACAD REFERENCE NO. | 837 ENG MASTER   |  |  |
|--------------------|------------------|--|--|
| DRAWN: J.LEE       | DATE: OCT. 06/09 |  |  |
| CHECKED:           | DATE:            |  |  |
| SCALE: NTS         | SHEET 1 OF 2     |  |  |
| DRAWING NUMBER     | ISSUE            |  |  |
| 837 Assembly       | 1