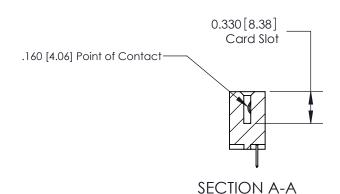

ISSUE NUMBER

ORIGINAL

1

|                     | 837/887 Series High Temp Card Edge Connector                                                                  |                                    | ACAD REFERENCE | NO. 837 EN       | 837 ENG MASTER |  |
|---------------------|---------------------------------------------------------------------------------------------------------------|------------------------------------|----------------|------------------|----------------|--|
| Contact Bend Detail |                                                                                                               | DRAWN: J.LEE                       | DATE: OC       | DATE: OCT. 06/09 |                |  |
|                     | Confact Bend Detail                                                                                           |                                    | CHECKED:       | DATE:            | DATE:          |  |
|                     | TORONTO, ONTARIO  ARE THE PROPERTY OF EDAC INC. A SHALL NOT BE REPRODUCED, OR CO OR USED AS THE BASIS FOR THE | ESE DRAWINGS AND SPECIFICATIONS    | SCALE: NTS     | SHEET            | 2 <b>OF</b> 2  |  |
|                     |                                                                                                               | SHALL NOT BE REPRODUCED, OR COPIED | DRAWING NUMBER |                  | ISSUE          |  |
|                     |                                                                                                               | MANUFACTURE OR SALE OF APPARATUS   | 837 Assembly   |                  | 1              |  |