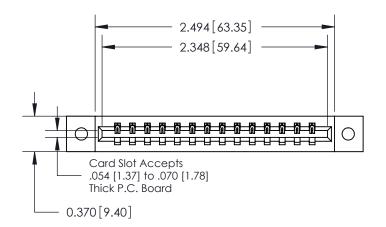

ISSUE NUMBER

ORIGINAL

**See Accompanying Pages for:** 

**Contact Bend Details** 

837/887 Series High Temp Card Edge Connector Part Number: 887-014-520-102

**EDAC INC** TORONTO, ONTARIO CANADA

THESE DRAWINGS AND SPECIFICATIONS ARE THE PROPERTY OF EDAC INC.,AND SHALL NOT BE REPRODUCED, OR COPIED OR USED AS THE BASIS FOR THE MANUFACTURE OR SALE OF APPARATUS WITHOUT WRITTEN PERMISSION.