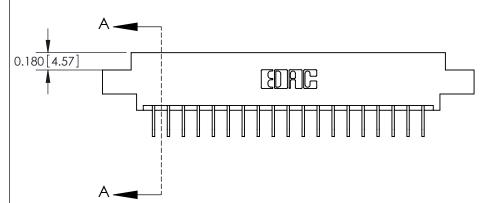

**See Accompanying Pages for:** 

**Contact Bend Details** 

837/887 Series High Temp Card Edge Connector Part Number: 887-019-558-607

**EDAC INC** TORONTO, ONTARIO CANADA

THESE DRAWINGS AND SPECIFICATIONS ARE THE PROPERTY OF EDAC INC.,AND SHALL NOT BE REPRODUCED, OR COPIED OR USED AS THE BASIS FOR THE MANUFACTURE OR SALE OF APPARATUS WITHOUT WRITTEN PERMISSION.