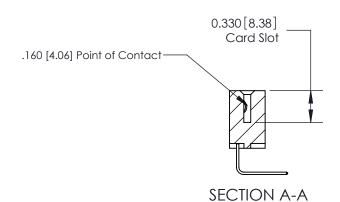

## **Contact Detail**

558-90 Degree Bend (Code 541 Contacts)

.156 [3.96] Contact Spacing x .200 [5.08] Row Spacing

THIS IS A C.A.D. GENERATED DRAWING DO NOT MAKE MANUAL REVISIONS TO MASTER.

ISSUE NUMBER

ORIGINAL

ISSUE NUMBER

ORIGINAL

1

|                     | 837/887 Series High Temp Card Edge Connector |                                                                                                                                                              | ACAD REFERENCE | NO. 837 EN       | 837 ENG MASTER |  |
|---------------------|----------------------------------------------|--------------------------------------------------------------------------------------------------------------------------------------------------------------|----------------|------------------|----------------|--|
| Contact Bend Detail |                                              | DRAWN: J.LEE                                                                                                                                                 | DATE: OC       | DATE: OCT. 06/09 |                |  |
|                     |                                              |                                                                                                                                                              | CHECKED:       | DATE:            | DATE:          |  |
|                     | EDAC INC                                     | TORONTO, ONTARIO CANADA  ARE THE PROPERTY OF EDAC INC., AND SHALL NOT BE REPRODUCED, OR COPIED OR USED AS THE BASIS FOR THE MANUFACTURE OR SALE OF APPARATUS | SCALE: NTS     | SHEET            | 2 <b>OF</b> 2  |  |
|                     | TORONTO, ONTARIO                             |                                                                                                                                                              | DRAWING NUMBER |                  | ISSUE          |  |
| ,                   | YOUR CONNECTION TO QUALITY & SERVICE         |                                                                                                                                                              | 837 Assembly   |                  | 1              |  |