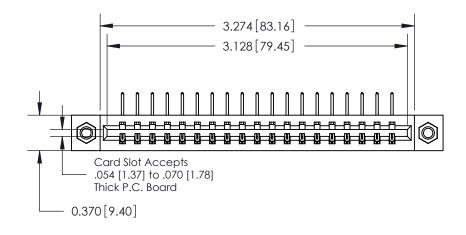

## **Contact Detail**

558-90 Degree Bend (Code 541 Contacts)

.156 [3.96] Contact Spacing x .200 [5.08] Row Spacing

THIS IS A C.A.D. GENERATED DRAWING DO NOT MAKE MANUAL REVISIONS TO MASTER.

ISSUE NUMBER

ORIGINAL

**See Accompanying Pages for:** 

**Contact Bend Details** 

837/887 Series High Temp Card Edge Connector Part Number: 887-019-558-607

**EDAC INC** TORONTO, ONTARIO CANADA

THESE DRAWINGS AND SPECIFICATIONS ARE THE PROPERTY OF EDAC INC.,AND SHALL NOT BE REPRODUCED, OR COPIED OR USED AS THE BASIS FOR THE MANUFACTURE OR SALE OF APPARATUS WITHOUT WRITTEN PERMISSION.