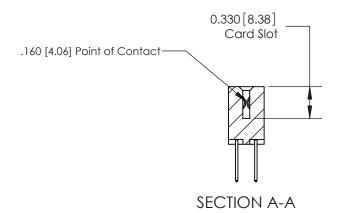

## **Contact Detail**

523-P.C. Tail .025 Sq.(0.64 Sq.) - Tail LG=.390(9.91) .156 [3.96] Contact Spacing x .200 [5.08] Row Spacing

> 2.650[67.31] 2.504[63.60] Card Slot Accepts .054 [1.37] to .070 [1.78] Thick P.C. Board 0.370 [9.40]