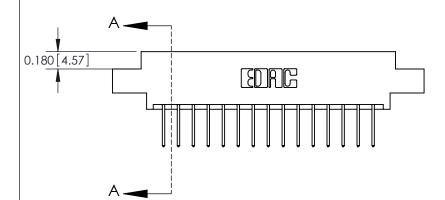

THIS IS A C.A.D. GENERATED DRAWING DO NOT MAKE MANUAL REVISIONS TO MASTER.

ISSUE NUMBER ORIGINAL

**See Accompanying Pages for:** 

**Contact Bend Details** 

837/887 Series High Temp Card Edge Connector Part Number: 887-030-523-808

**Mounting Option** 

08-#4-40 Unified Threaded Inserts