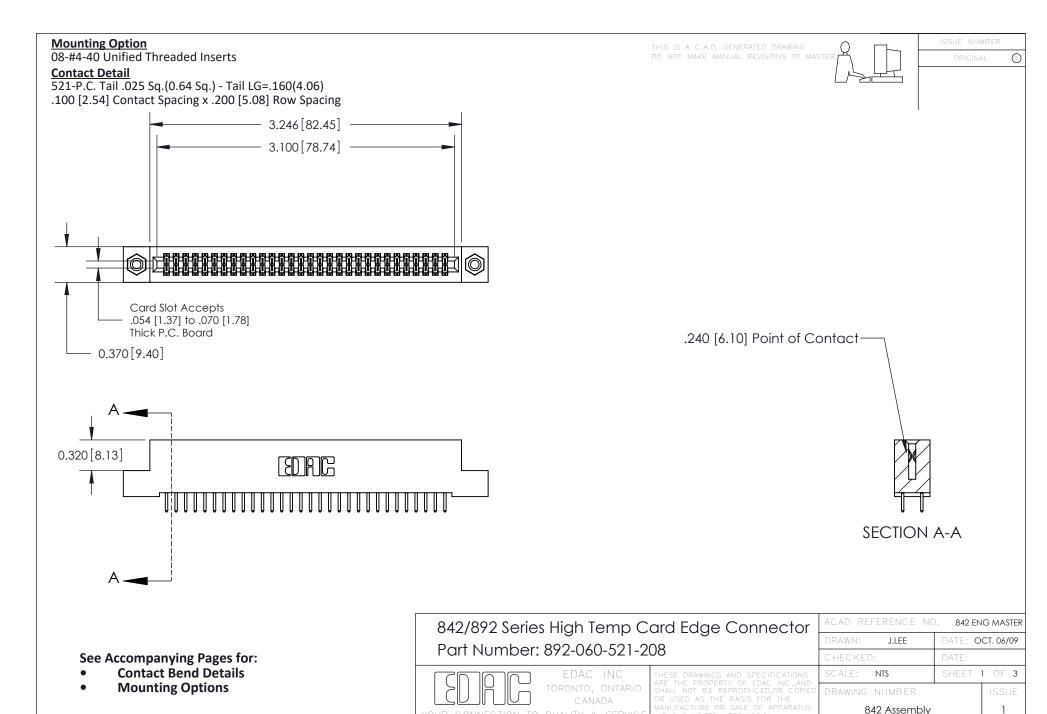

YOUR CONNECTION TO QUALITY & SERVICE

THIS IS A C.A.D. GENERATED DRAWING DO NOT MAKE MANUAL REVISIONS TO MASTER

ORIGINAL (1)



| 842/892 Series High Temp Card Edge Connector<br>Contact Bend Detail |                                                                                                  | ACAD REFERENCE NO. 842 ENG MASTER |             |                  |        |
|---------------------------------------------------------------------|--------------------------------------------------------------------------------------------------|-----------------------------------|-------------|------------------|--------|
|                                                                     |                                                                                                  |