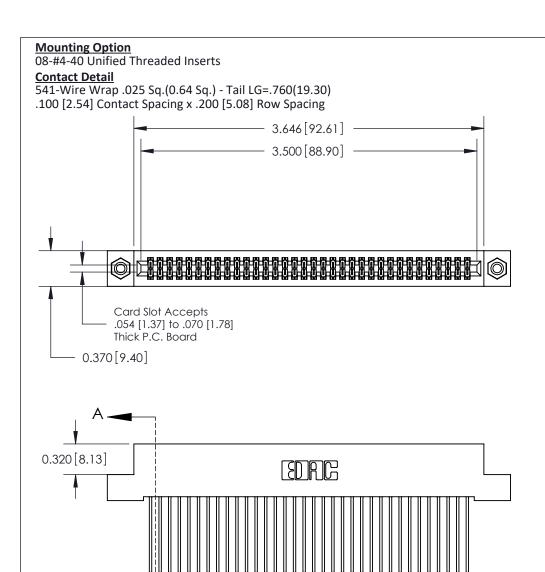

.240 [6.10] Point of Contact-

842/892 Series High Temp Card Edge Connector Part Number: 892-068-541-208

842 ENG MASTER J.LEE DATE: OCT. 06/09 SHEET 1 OF 3

SECTION A-A

YOUR CONNECTION TO QUALITY & SERVICE

CANADA

842 Assembly