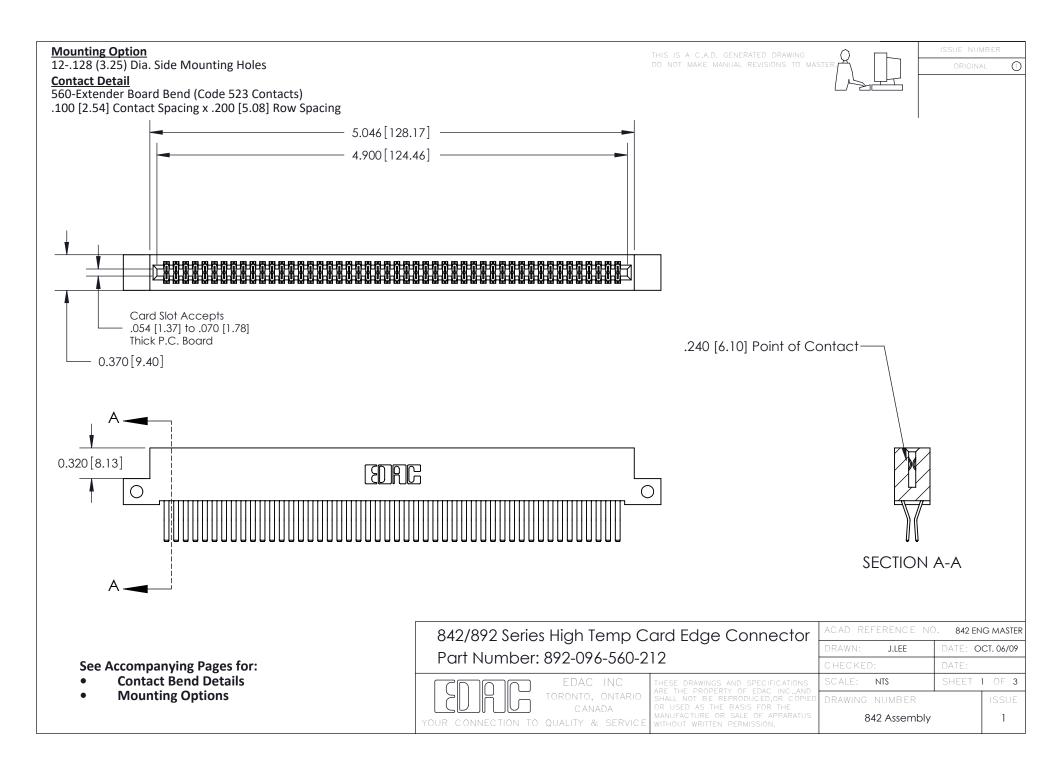

THIS IS A C.A.D. GENERATED DRAWING DO NOT MAKE MANUAL REVISIONS TO MASTER

ORIGINAL (1)



| 842/892 Series High Temp Card Edge Connector<br>Contact Bend Detail |                                                                                                 | ACAD REFERENCE NO. 842 ENG MASTER |             |                  |        |
|---------------------------------------------------------------------|-------------------------------------------------------------------------------------------------|-----------------------------------|-------------|------------------|--------|
|                                                                     |                                                                                                 | DRAWN:                            | J.LEE