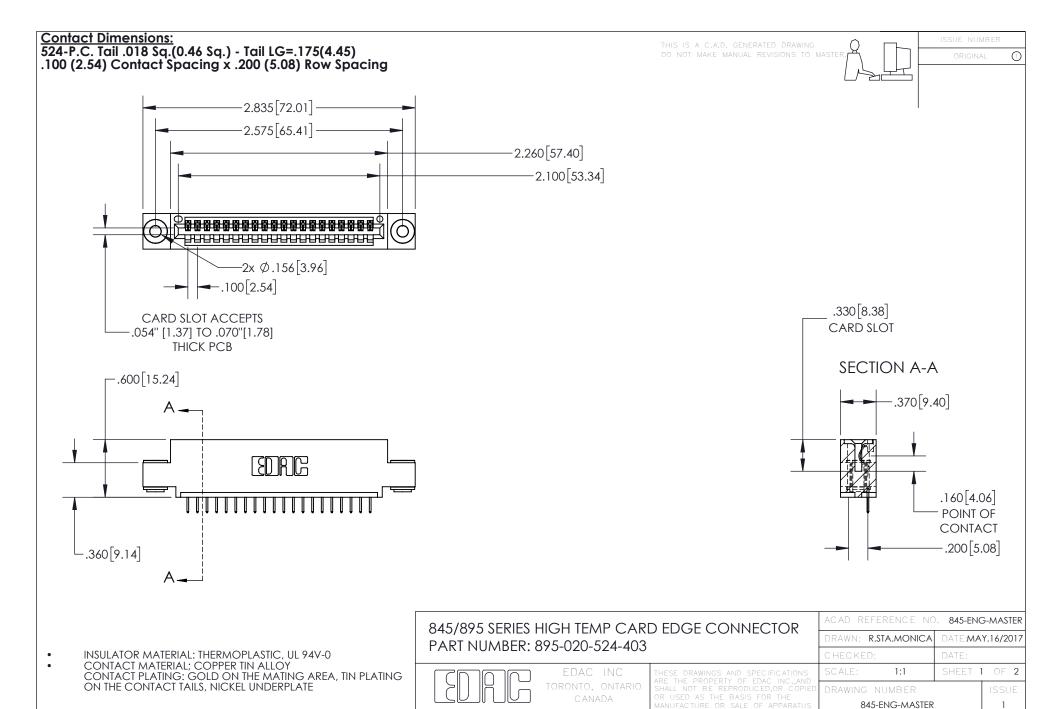

## 845/895 SERIES HIGH TEMP CARD EDGE CONNECTOR CONTACT CODE 555,556,558,559,560 DIMENSIONS

YOUR CONNECTION TO QUALITY & SERVICE

Contact Code 559

|   | ACAD REFERENCE NO. 845-ENG-MASTER |                  |  |
|---|-----------------------------------|------------------|--|
|   | DRAWN: R.STA.MONICA               | DATE:MAY.16/2017 |  |
|   | CHECKED:                          | DATE:            |  |
|   | SCALE: 1:1                        | SHEET 2 OF 2     |  |
| D | DRAWING NUMBER                    | ISSUE            |  |