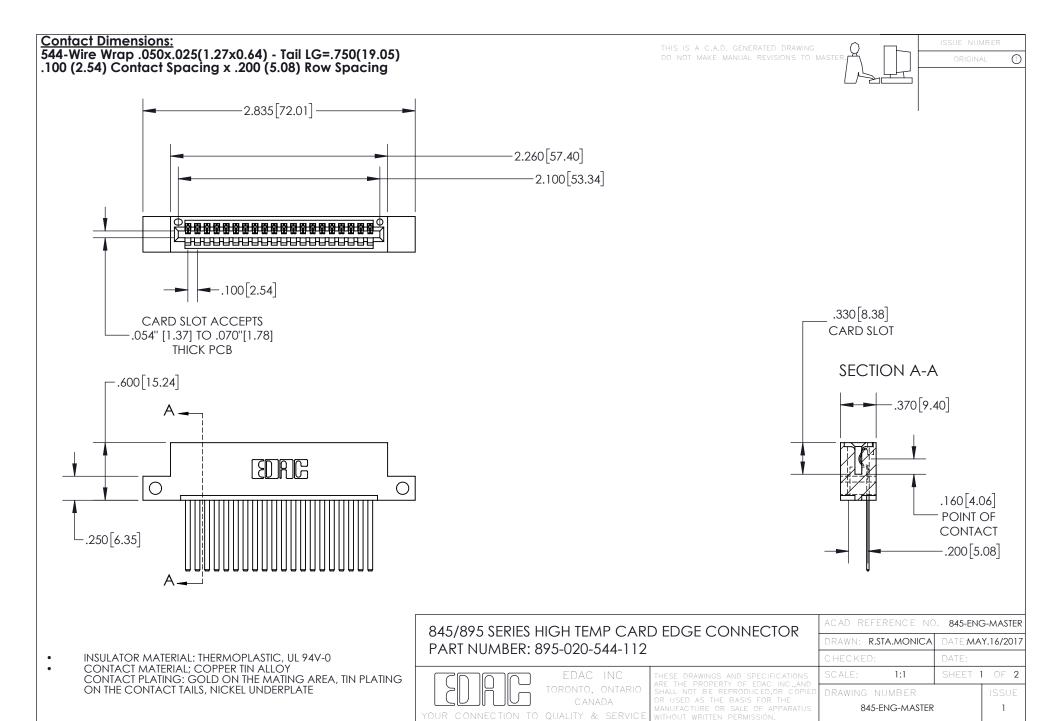

INSULATOR MATERIAL: THERMOPLASTIC POLYESTER, UL 94V-0 DAP MATERIAL AVAILABLE UPON REQUEST

**Contact Code 558** 

CONTACT MATERIAL; COPPER ALLOY CONTACT PLATING: GOLD ON THE MATING AREA, TIN PLATING ON THE CONTACT TAILS, NICKEL UNDERPLATE

## 845/895 SERIES HIGH TEMP CARD EDGE CONNECTOR CONTACT CODE 555,556,558,559,560 DIMENSIONS

YOUR CONNECTION TO QUALITY & SERVICE

Contact Code 559

|   | ACAD REFERENCE NO. 845-ENG-MASTER |                  |  |
|---|-----------------------------------|------------------|--|
|   | DRAWN: R.STA.MONICA               | DATE:MAY.16/2017 |  |
|   | CHECKED:                          | DATE:            |  |
|   | SCALE: 1:1                        | SHEET 2 OF 2     |  |
| D | DRAWING NUMBER                    | ISSUE            |  |

Contact Code 560

845-ENG-MASTER