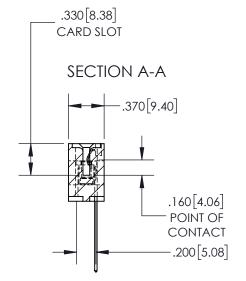

## 845/895 SERIES HIGH TEMP CARD EDGE CONNECTOR CONTACT CODE 555,556,558,559,560 DIMENSIONS

YOUR CONNECTION TO QUALITY & SERVICE

|   | ACAD REFERENCE NO   | . 845-ENG-MASTER |
|---|---------------------|------------------|
|   | DRAWN: R.STA.MONICA | DATE:MAY.16/2017 |
|   | CHECKED:            | DATE:            |
|   | SCALE: 1:1          | SHEET 2 OF 2     |
| D | DRAWING NUMBER      | ISSUE            |