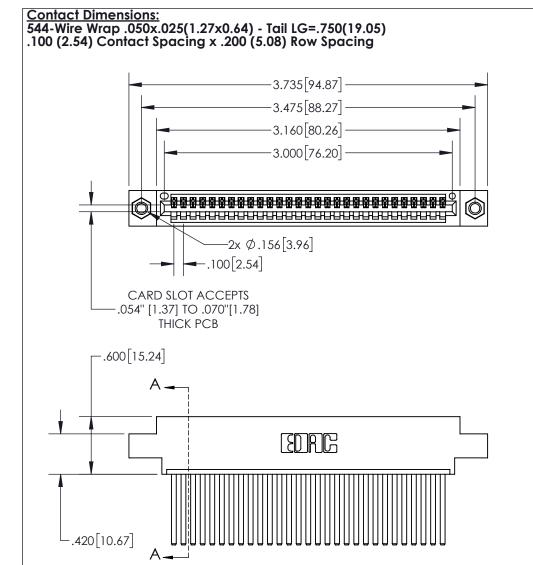

845/895 SERIES HIGH TEMP CARD EDGE CONNECTOR PART NUMBER: 895-029-544-607

YOUR CONNECTION TO QUALITY & SERVICE

1:1 SHEET 1 OF 2 845-ENG-MASTER

DRAWN: R.STA.MONICA

845-ENG-MASTER

DATE:MAY.16/2017

INSULATOR MATERIAL: THERMOPLASTIC, UL 94V-0

CONTACT MATERIAL; COPPER TIN ALLOY
CONTACT PLATING: GOLD ON THE MATING AREA, TIN PLATING
ON THE CONTACT TAILS, NICKEL UNDERPLATE

- INSULATOR MATERIAL: THERMOPLASTIC POLYESTER, UL 94V-0 DAP MATERIAL AVAILABLE UPON REQUEST
- CONTACT MATERIAL; COPPER ALLOY

CONTACT PLATING: GOLD ON THE MATING AREA, TIN PLATING ON THE CONTACT TAILS, NICKEL UNDERPLATE