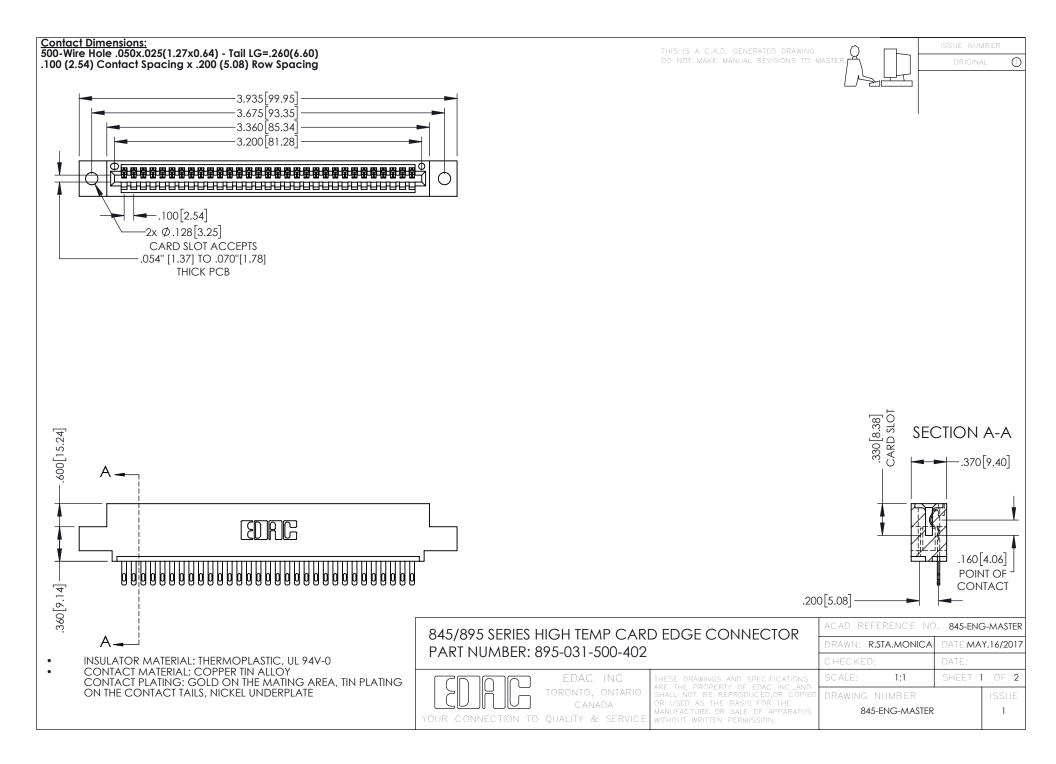

**Contact Code 558** Contact Code 559 Contact Code 560

- INSULATOR MATERIAL: THERMOPLASTIC POLYESTER, UL 94V-0 DAP MATERIAL AVAILABLE UPON REQUEST
- CONTACT MATERIAL; COPPER ALLOY

CONTACT PLATING: GOLD ON THE MATING AREA, TIN PLATING ON THE CONTACT TAILS, NICKEL UNDERPLATE

## 845/895 SERIES HIGH TEMP CARD EDGE CONNECTOR CONTACT CODE 555,556,558,559,560 DIMENSIONS

YOUR CONNECTION TO QUALITY & SERVICE

|   | ACAD REFERENCE NO. 845-ENG-MASTER |                  |
|---|-----------------------------------|------------------|
|   | DRAWN: R.STA.MONICA               | DATE:MAY.16/2017 |
|   | CHECKED:                          | DATE:            |
|   | SCALE: 1:1                        | SHEET 2 OF 2     |
| D | DRAWING NUMBER                    | ISSUE            |

845-ENG-MASTER