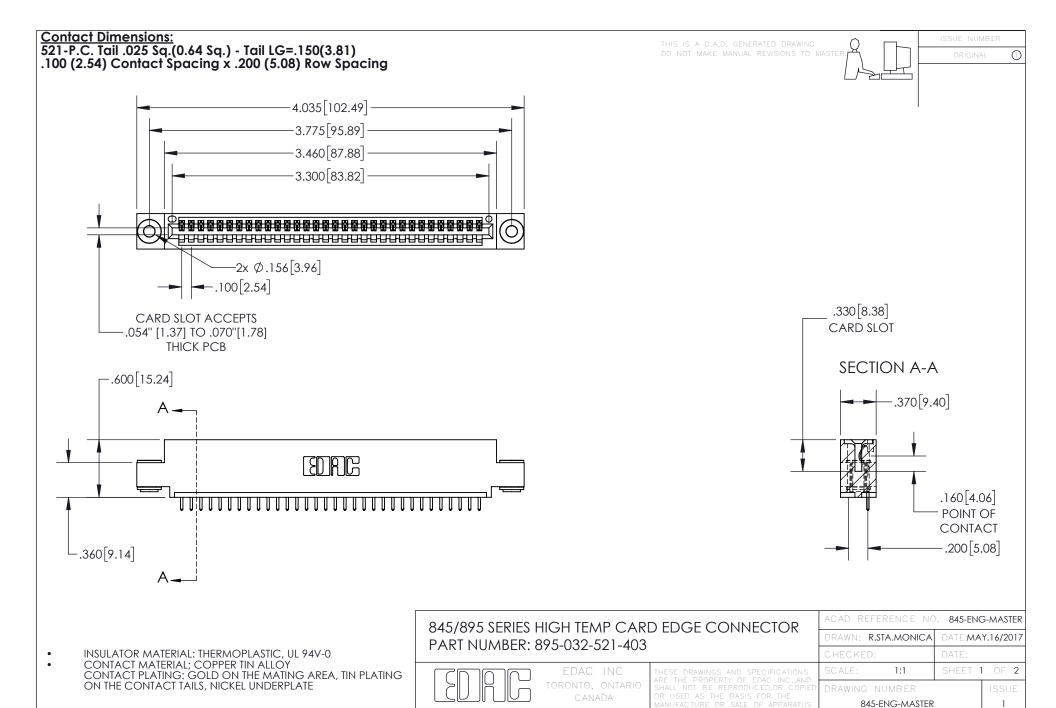

YOUR CONNECTION TO QUALITY & SERVICE







INSULATOR MATERIAL: THERMOPLASTIC POLYESTER, UL 94V-0 DAP MATERIAL AVAILABLE UPON REQUEST

**Contact Code 558** 

CONTACT MATERIAL; COPPER ALLOY CONTACT PLATING: GOLD ON THE MATING AREA, TIN PLATING ON THE CONTACT TAILS, NICKEL UNDERPLATE

## 845/895 SERIES HIGH TEMP CARD EDGE CONNECTOR CONTACT CODE 555,556,558,559,560 DIMENSIONS

YOUR CONNECTION TO QUALITY & SERVICE

Contact Code 559

|   | ACAD REFERENCE NO. 845-ENG-MASTER |                  |  |
|---|-----------------------------------|------------------|--|
|   | DRAWN: R.STA.MONICA               | DATE:MAY.16/2017 |  |
|   | CHECKED:                          | DATE:            |  |
|   | SCALE: 1:1                        | SHEET 2 OF 2     |  |
| D | DRAWING NUMBER                    | ISS