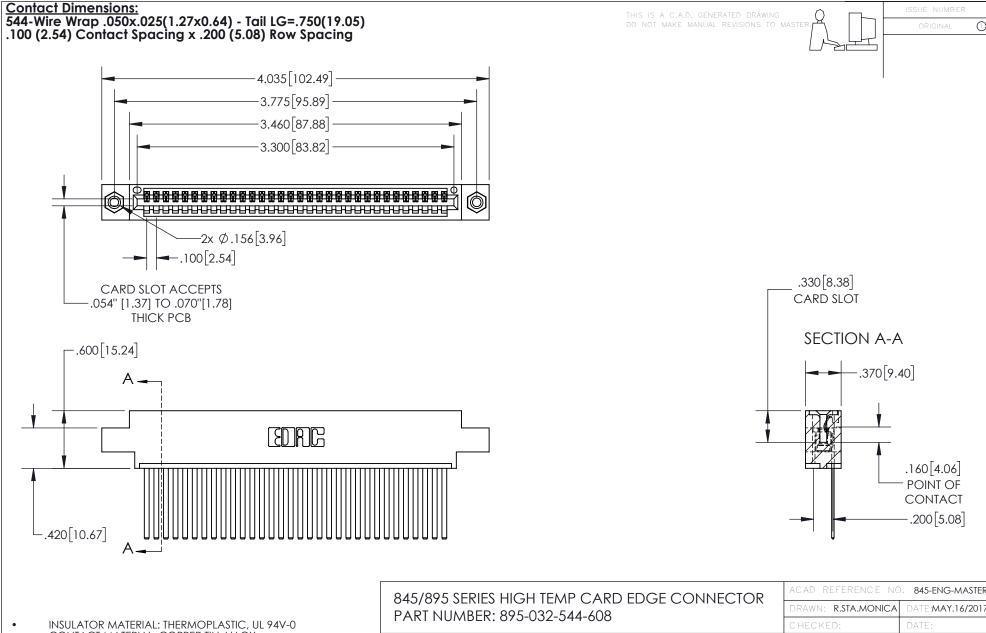

CONTACT MATERIAL; COPPER TIN ALLOY
CONTACT PLATING: GOLD ON THE MATING AREA, TIN PLATING
ON THE CONTACT TAILS, NICKEL UNDERPLATE

YOUR CONNECTION TO QUALITY & SERVICE

| ACAD REFERENCE NO. 845-ENG-MASTER |                  |
|-----------------------------------|------------------|
| DRAWN: R.STA.MONICA               | DATE:MAY.16/2017 |
| CHECKED:                          | DATE:            |
| SCALE: 1:1                        | SHEET 1 OF 2     |
| DRAWING NUMBER                    | ISSUE            |
| 845-ENG-MASTER                    | 1                |