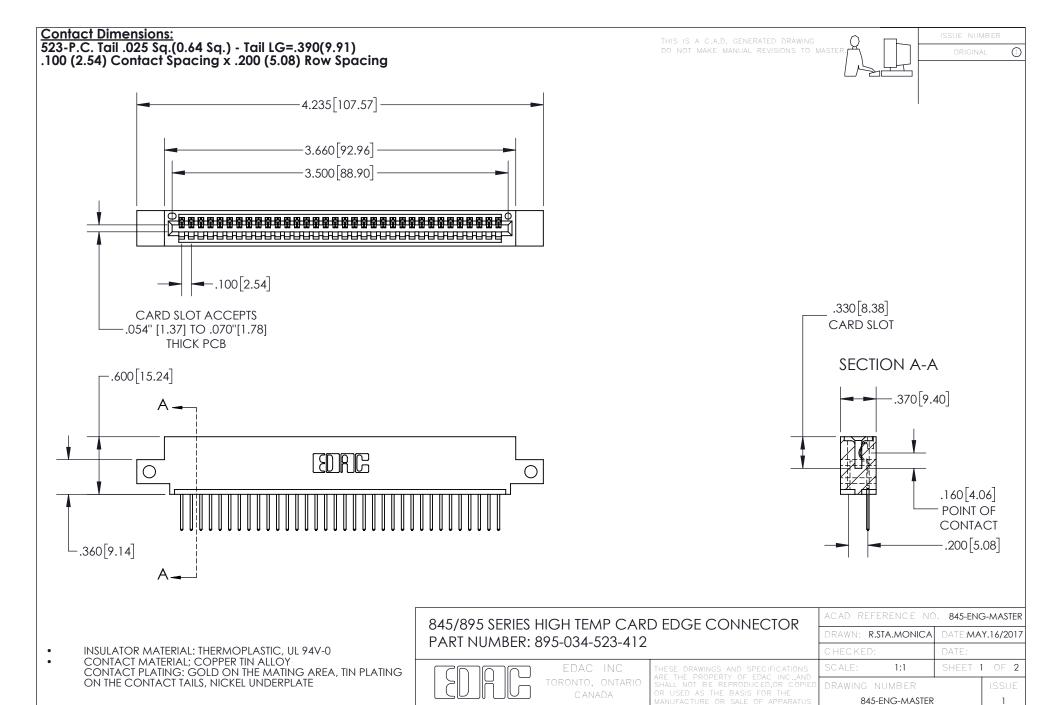

YOUR CONNECTION TO QUALITY & SERVICE

INSULATOR MATERIAL: THERMOPLASTIC POLYESTER, UL 94V-0 DAP MATERIAL AVAILABLE UPON REQUEST

**Contact Code 558** 

CONTACT MATERIAL; COPPER ALLOY CONTACT PLATING: GOLD ON THE MATING AREA, TIN PLATING ON THE CONTACT TAILS, NICKEL UNDERPLATE

## 845/895 SERIES HIGH TEMP CARD EDGE CONNECTOR CONTACT CODE 555,556,558,559,560 DIMENSIONS

YOUR CONNECTION TO QUALITY & SERVICE

Contact Code 559

|   | ACAD REFERENCE NO. 845-ENG-MASTER |                  |  |
|---|-----------------------------------|------------------|--|
|   | DRAWN: R.STA.MONICA               | DATE:MAY.16/2017 |  |
|   | CHECKED:                          | DATE:            |  |
|   | SCALE: 1:1                        | SHEET 2 OF 2     |  |
| D | DRAWING NUMBER                    | ISSUE            |  |

Contact Code 560

845-ENG-MASTER