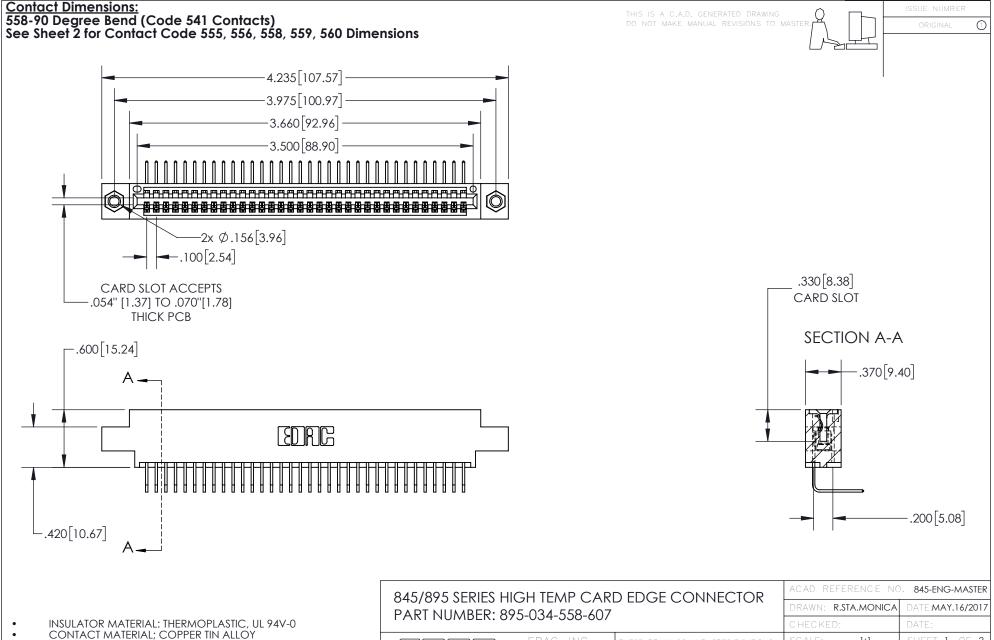

CONTACT MATERIAL; COPPER TIN ALLOY
CONTACT PLATING: GOLD ON THE MATING AREA, TIN PLATING
ON THE CONTACT TAILS, NICKEL UNDERPLATE

YOUR CONNECTION TO QUALITY & SERVICE

1:1 SHEET 1 OF 2

845-ENG-MASTER

INSULATOR MATERIAL: THERMOPLASTIC POLYESTER, UL 94V-0 DAP MATERIAL AVAILABLE UPON REQUEST