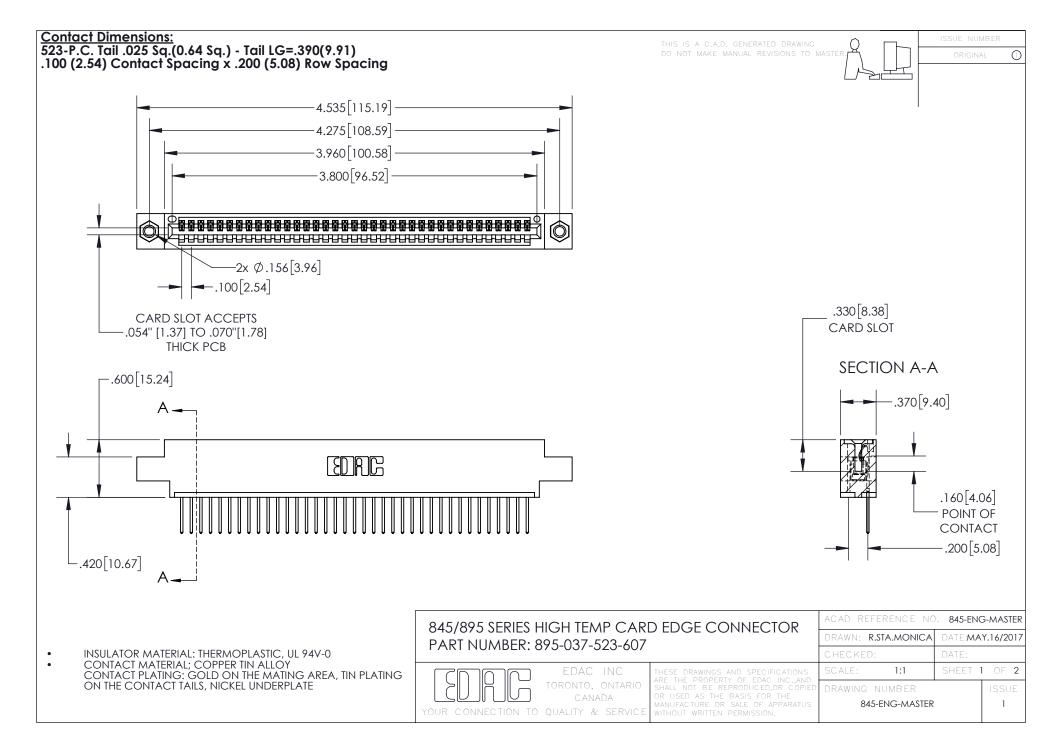

INSULATOR MATERIAL: THERMOPLASTIC POLYESTER, UL 94V-0 DAP MATERIAL AVAILABLE UPON REQUEST

**Contact Code 558** 

CONTACT MATERIAL; COPPER ALLOY CONTACT PLATING: GOLD ON THE MATING AREA, TIN PLATING ON THE CONTACT TAILS, NICKEL UNDERPLATE

## 845/895 SERIES HIGH TEMP CARD EDGE CONNECTOR CONTACT CODE 555,556,558,559,560 DIMENSIONS

YOUR CONNECTION TO QUALITY & SERVICE

Contact Code 559

|   | ACAD REFERENCE NO. 845-ENG-MASTER |                  |  |
|---|-----------------------------------|------------------|--|
|   | DRAWN: R.STA.MONICA               | DATE:MAY.16/2017 |  |
|   | CHECKED:                          | DATE:            |  |
|   | SCALE: 1:1                        | SHEET 2 OF 2     |  |
| D | DRAWING NUMBER                    | ISSUE            |  |

Contact Code 560