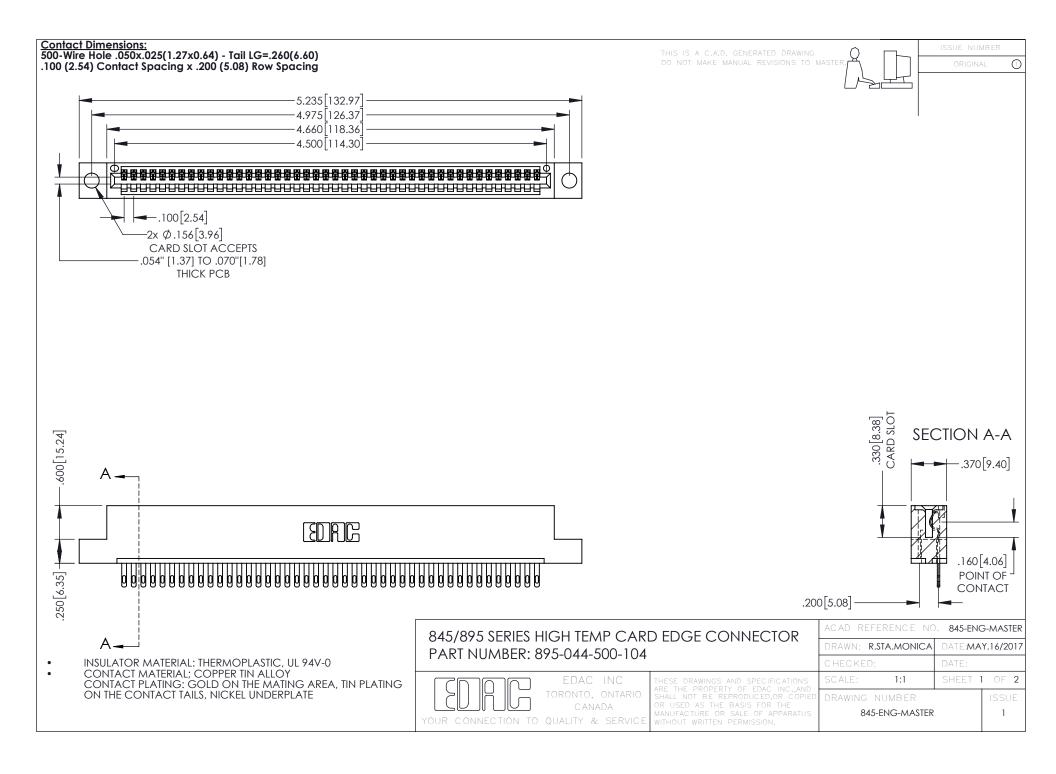

- INSULATOR MATERIAL: THERMOPLASTIC POLYESTER, UL 94V-0 DAP MATERIAL AVAILABLE UPON REQUEST
- CONTACT MATERIAL; COPPER ALLOY

**Contact Code 558** 

CONTACT PLATING: GOLD ON THE MATING AREA, TIN PLATING ON THE CONTACT TAILS, NICKEL UNDERPLATE

## 845/895 SERIES HIGH TEMP CARD EDGE CONNECTOR CONTACT CODE 555,556,558,559,560 DIMENSIONS

YOUR CONNECTION TO QUALITY & SERVICE

Contact Code 559

|   | ACAD REFERENCE NO   | . 845-ENG-MASTER |
|---|---------------------|------------------|
|   | DRAWN: R.STA.MONICA | DATE:MAY.16/2017 |
|   | CHECKED:            | DATE:            |
|   | SCALE: 1:1          | SHEET 2 OF 2     |
| D | DRAWING NUMBER      | ISSUE            |

Contact Code 560

845-ENG-MASTER