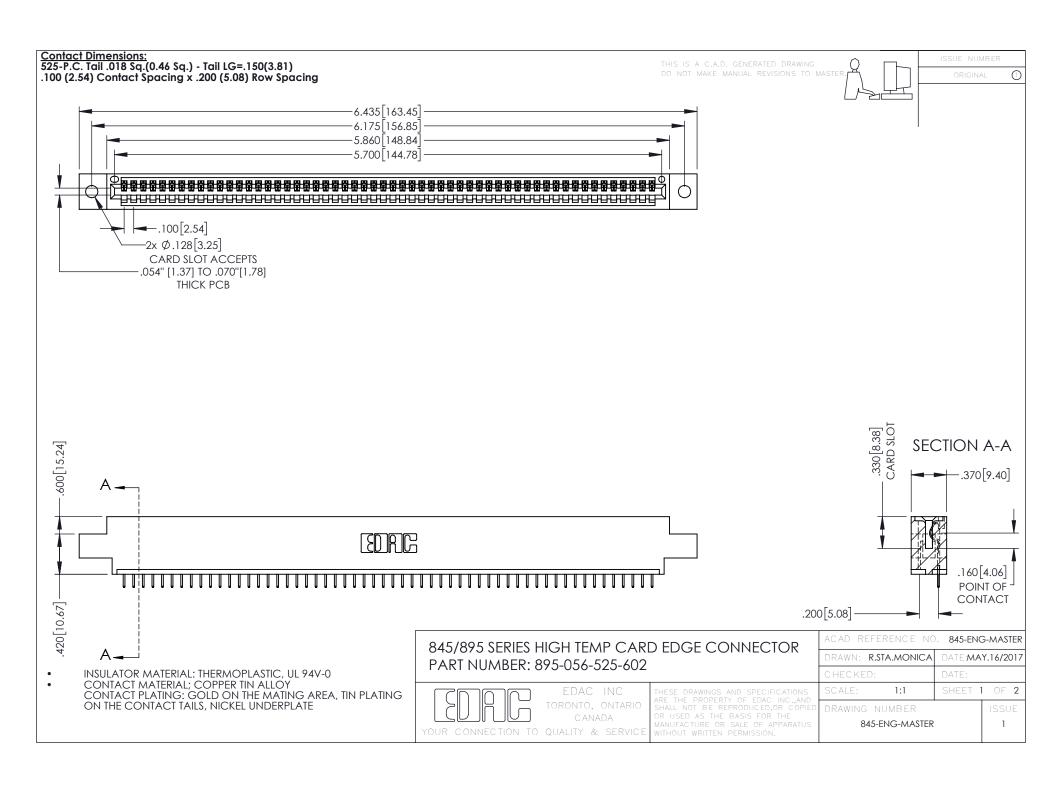

- INSULATOR MATERIAL: THERMOPLASTIC POLYESTER, UL 94V-0 DAP MATERIAL AVAILABLE UPON REQUEST
- CONTACT MATERIAL; COPPER ALLOY

**Contact Code 558** 

CONTACT PLATING: GOLD ON THE MATING AREA, TIN PLATING ON THE CONTACT TAILS, NICKEL UNDERPLATE

## 845/895 SERIES HIGH TEMP CARD EDGE CONNECTOR CONTACT CODE 555,556,558,559,560 DIMENSIONS

YOUR CONNECTION TO QUALITY & SERVICE

Contact Code 559

|   | ACAD REFERENCE NO   | . 845-ENG-MASTER |
|---|---------------------|------------------|
|   | DRAWN: R.STA.MONICA | DATE:MAY.16/2017 |
|   | CHECKED:            | DATE:            |
|   | SCALE: 1:1          | SHEET 2 OF 2     |
| D | DRAWING NUMBER      | ISSUE            |

Contact Code 560

845-ENG-MASTER