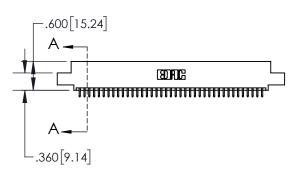

1

|          | .330[8.38]<br>CARD SLOT           |  |  |  |
|----------|-----------------------------------|--|--|--|
| -        | .370[9.40]                        |  |  |  |
|          | SECTION A-A                       |  |  |  |
| .150.3.8 | .160[4.06]<br>POINT OF<br>CONTACT |  |  |  |
|          | 200[5.08]                         |  |  |  |

## 845/895 SERIES HIGH TEMP CARD EDGE CONNECTOR CONTACT CODE 555,556,558,559,560 DIMENSIONS

YOUR CONNECTION TO QUALITY & SERVICE

|   | ACAD REFERENCE NO. 845-ENG-MASTER |                  |  |  |  |
|---|-----------------------------------|------------------|--|--|--|
|   | DRAWN: R.STA.MONICA               | DATE:MAY.16/2017 |  |  |  |
|   | CHECKED:                          | DATE:            |  |  |  |
|   | SCALE: 1:1                        | SHEET 2 OF 2     |  |  |  |
| D | DRAWING NUMBER                    | ISSUE            |  |  |  |

845-ENG-MASTER