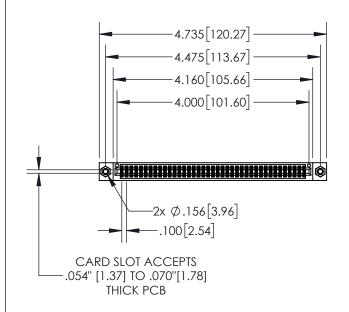

| 845/895 SERIES HIGH TEMP CARD EDGE CONNECTO | R |
|---------------------------------------------|---|
| PART NUMBER: 895-078-521-508                |   |

|   | NOTE HELENETE NO. OIO ENO MINOTER |                  |       |  |  |
|---|-----------------------------------|------------------|-------|--|--|
|   | DRAWN: R.STA.MONICA               | DATE:MAY.16/2017 |       |  |  |
|   | CHECKED:                          | DATE:            |       |  |  |
|   | SCALE: 1:2                        | SHEET '          | OF 2  |  |  |
| D | DRAWING NUMBER                    |                  | ISSUE |  |  |
|   | 0.45 ENIO 1.446TED                |                  | ,     |  |  |

ACAD REFERENCE NO 845-ENG-MASTER

845-ENG-MASTER

- INSULATOR MATERIAL: THERMOPLASTIC POLYESTER, UL 94V-0 DAP MATERIAL AVAILABLE UPON REQUEST
- CONTACT MATERIAL; COPPER ALLOY

CONTACT PLATING: GOLD ON THE MATING AREA, TIN PLATING ON THE CONTACT TAILS, NICKEL UNDERPLATE