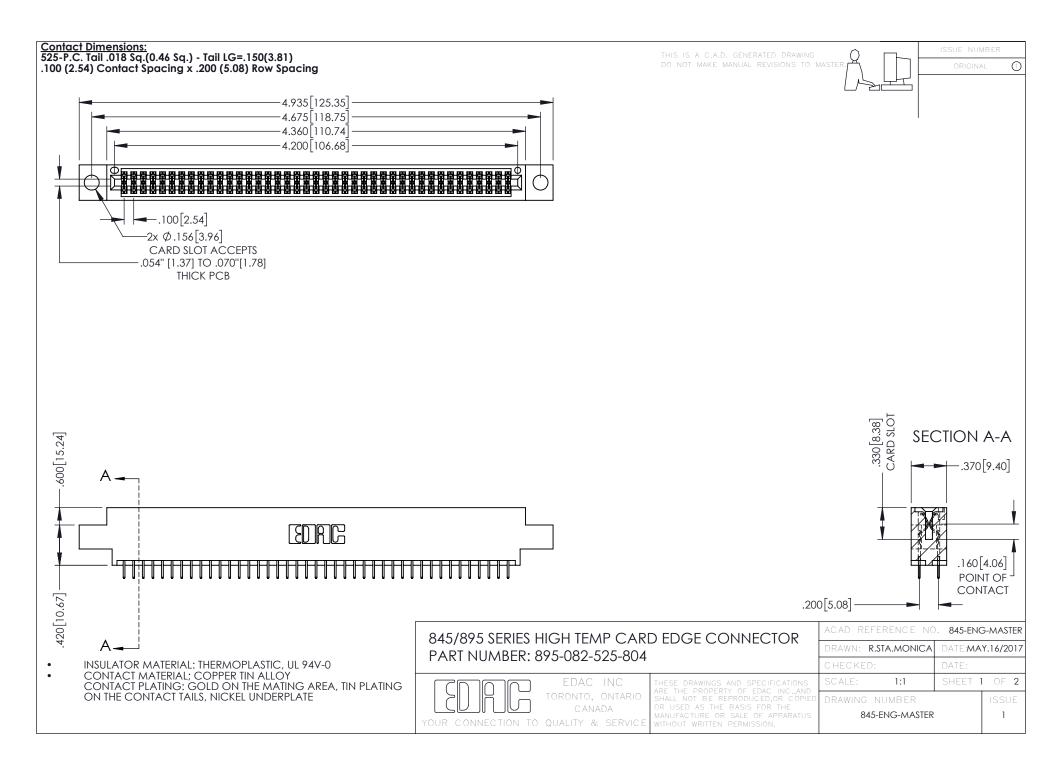

- INSULATOR MATERIAL: THERMOPLASTIC POLYESTER, UL 94V-0 DAP MATERIAL AVAILABLE UPON REQUEST
- CONTACT MATERIAL; COPPER ALLOY

**Contact Code 558** 

CONTACT PLATING: GOLD ON THE MATING AREA, TIN PLATING ON THE CONTACT TAILS, NICKEL UNDERPLATE

## 845/895 SERIES HIGH TEMP CARD EDGE CONNECTOR CONTACT CODE 555,556,558,559,560 DIMENSIONS

YOUR CONNECTION TO QUALITY & SERVICE

Contact Code 559

|   | ACAD REFERENCE NO   | . 845-ENG-MASTER |
|---|---------------------|------------------|
|   | DRAWN: R.STA.MONICA | DATE:MAY.16/2017 |
|   | CHECKED:            | DATE:            |
|   | SCALE: 1:1          | SHEET 2 OF 2     |
| D | DRAWING NUMBER      | ISSUE            |

Contact Code 560

845-ENG-MASTER