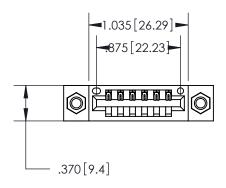

Contact Dimensions: 521-P.C. Tail .025 Sq. (0.64 Sq.) - Tail LG. =.150 (3.81) .125 (3.18) Contact Spacing x .250 (6.35) Row Spacing

THIS IS A C.A.D. GENERATED DRAWING DO NOT MAKE MANUAL REVISIONS TO MASTER.

Card Slot Accepts .054 [1.37] to .070 [1.78] ISSUE NUMBER

ORIGINAL

1

ON THE CONTACT TAILS, NICKEL UNDERPLATE

846/896 SERIES HIGH TEMP CARD EDGE CONNECTOR INSULATOR MATERIAL: THERMOPLASTIC POLYESTER, UL 94V-0 CONTACT MATERIAL; COPPER, NICKEL, TIN ALLOY CA-725 PART NUMBER: 896-006-521-607 CONTACT PLATING: GOLD ON THE MATING AREA, TIN-LEAD