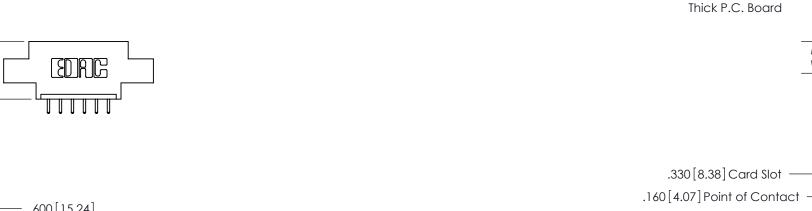

ACAD REFERENCE NO.

THIS IS A C.A.D. GENERATED DRAWING DO NOT MAKE MANUAL REVISIONS TO MASTER.

ISSUE NUMBER

.165[4.19]

.375 [9.54]

ORIGINAL

1

.060 [1.52] .125(3.18) to .210(5.33) **Outside Tails** .125(3.18) to .210(5.33) **Outside Tails** 