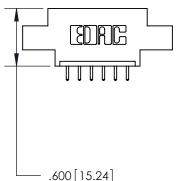

Card Slot Accepts .054 [1.37] to .070 [1.78] ISSUE NUMBER

ORIGINAL

1

ON THE CONTACT TAILS, NICKEL UNDERPLATE

846/896 SERIES HIGH TEMP CARD EDGE CONNECTOR INSULATOR MATERIAL: THERMOPLASTIC POLYESTER, UL 94V-0 CONTACT MATERIAL; COPPER, NICKEL, TIN ALLOY CA-725 PART NUMBER: 896-006-521-607 CONTACT PLATING: GOLD ON THE MATING AREA, TIN-LEAD