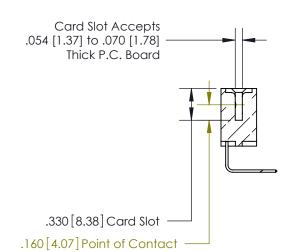

**Contact Code 558** 

## 846/896 SERIES HIGH TEMP CARD EDGE CONNECTOR CONTACT CODE 555,556,558,559,560 DIMENSIONS

.150 [3.81]

YOUR CONNECTION TO QUALITY & SERVICE

**Contact Code 559** 

**EDAC INC** TORONTO, ONTARIO CANADA

THESE DRAWINGS AND SPECIFICATIONS ARE THE PROPERTY OF EDAC INC.,AND SHALL NOT BE REPRODUCED, OR COPIED OR USED AS THE BASIS FOR THE MANUFACTURE OR SALE OF APPARATUS WITHOUT WRITTEN PERMISSION.