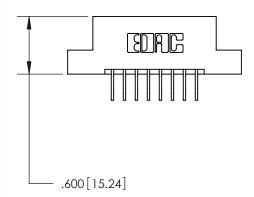

<u>Contact Dimensions:</u>
558-90 Degree Bend (Code 541 Contacts)
See Sheet 2 for Contact Code 555, 556, 558, 559, 560 Dimensions

THIS IS A C.A.D. GENERATED DRAWING DO NOT MAKE MANUAL REVISIONS TO MASTER.

THIS IS A C.A.D. GENERATED DRAWING DO NOT MAKE MANUAL REVISIONS TO MASTER.

ISSUE NUMBER

.165[4.19]

.375 [9.54]

ORIGINAL

1

.060 [1.52] .125(3.18) to .210(5.33) **Outside Tails** .125(3.18) to .210(5.33) **Outside Tails** 