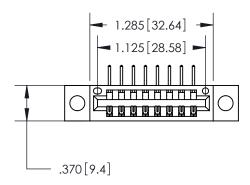

846/896 SERIES HIGH TEMP CARD EDGE CONNECTOR PART NUMBER: 896-008-558-104

**EDAC INC** TORONTO, ONTARIO CANADA

THESE DRAWINGS AND SPECIFICATIONS ARE THE PROPERTY OF EDAC INC., AND SHALL NOT BE REPRODUCED, OR COPIED OR USED AS THE BASIS FOR THE MANUFACTURE OR SALE OF APPARATUS WITHOUT WRITTEN PERMISSION.

<u>Contact Dimensions:</u>
558-90 Degree Bend (Code 541 Contacts)
See Sheet 2 for Contact Code 555, 556, 558, 559, 560 Dimensions

THIS IS A C.A.D. GENERATED DRAWING DO NOT MAKE MANUAL REVISIONS TO MASTER.