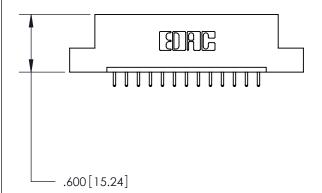

846/896 SERIES HIGH TEMP CARD EDGE CONNECTOR PART NUMBER: 896-013-521-102

YOUR CONNECTION TO QUALITY & SERVICE

**EDAC INC** TORONTO, ONTARIO CANADA

THESE DRAWINGS AND SPECIFICATIONS ARE THE PROPERTY OF EDAC INC.,AND SHALL NOT BE REPRODUCED, OR COPIED OR USED AS THE BASIS FOR THE MANUFACTURE OR SALE OF APPARATUS WITHOUT WRITTEN PERMISSION.

THIS IS A C.A.D. GENERATED DRAWING DO NOT MAKE MANUAL REVISIONS TO MASTER.

ISSUE NUMBER

.165[4.19]

.375 [9.54]

ORIGINAL

1

.060 [1.52] .125(3.18) to .210(5.33) **Outside Tails** .125(3.18) to .210(5.33) **Outside Tails** 