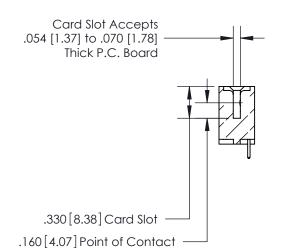

## 846/896 SERIES HIGH TEMP CARD EDGE CONNECTOR CONTACT CODE 555,556,558,559,560 DIMENSIONS

.150 [3.81]

YOUR CONNECTION TO QUALITY & SERVICE

**Contact Code 559** 

**EDAC INC** TORONTO, ONTARIO CANADA

THESE DRAWINGS AND SPECIFICATIONS ARE THE PROPERTY OF EDAC INC.,AND SHALL NOT BE REPRODUCED, OR COPIED OR USED AS THE BASIS FOR THE MANUFACTURE OR SALE OF APPARATUS WITHOUT WRITTEN PERMISSION.

**Contact Code 560** 

INSULATOR MATERIAL: THERMOPLASTIC POLYESTER, UL 94V-0 CONTACT MATERIAL; COPPER, NICKEL, TIN ALLOY CA-725 CONTACT PLATING: GOLD ON THE MATING AREA, TIN-LEAD ON THE CONTACT TAILS, NICKEL UNDERPLATE

**Contact Code 558** 