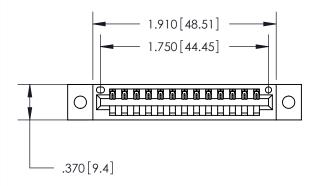

846/896 SERIES HIGH TEMP CARD EDGE CONNECTOR PART NUMBER: 896-013-521-102

YOUR CONNECTION TO QUALITY & SERVICE

**EDAC INC** TORONTO, ONTARIO CANADA

THESE DRAWINGS AND SPECIFICATIONS ARE THE PROPERTY OF EDAC INC.,AND SHALL NOT BE REPRODUCED, OR COPIED OR USED AS THE BASIS FOR THE MANUFACTURE OR SALE OF APPARATUS WITHOUT WRITTEN PERMISSION.

<u>Contact Dimensions:</u>
521-P.C. Tail .025 Sq. (0.64 Sq.) - Tail LG. =.150 (3.81)
.125 (3.18) Contact Spacing x .250 (6.35) Row Spacing

THIS IS A C.A.D. GENERATED DRAWING DO NOT MAKE MANUAL REVISIONS TO MASTER.