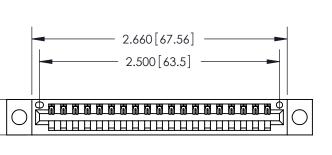

## 846/896 SERIES HIGH TEMP CARD EDGE CONNECTOR PART NUMBER: 896-019-540-604

**EDAC INC** TORONTO, ONTARIO CANADA

THESE DRAWINGS AND SPECIFICATIONS ARE THE PROPERTY OF EDAC INC.,AND SHALL NOT BE REPRODUCED, OR COPIED OR USED AS THE BASIS FOR THE MANUFACTURE OR SALE OF APPARATUS WITHOUT WRITTEN PERMISSION.

| ACAD REFERENCE NO. | 846-ENC  | G-MASTER  |
|--------------------|----------|-----------|
| DRAWN: J.LEE       | DATE: AF | PR. 22/09 |
| CHECKED:           | DATE:    |           |
| SCALE: 1:1         | SHEET    | OF 2      |
| DRAWING NUMBER     |          | ISSUE     |
| 846-ENG-MASTER     |          | 1         |
|                    |          |           |