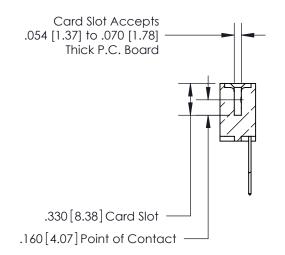

**Contact Code 560** 

INSULATOR MATERIAL: THERMOPLASTIC POLYESTER, UL 94V-0 CONTACT MATERIAL; COPPER, NICKEL, TIN ALLOY CA-725 CONTACT PLATING: GOLD ON THE MATING AREA, TIN-LEAD ON THE CONTACT TAILS, NICKEL UNDERPLATE

**Contact Code 558** 

## 846/896 SERIES HIGH TEMP CARD EDGE CONNECTOR CONTACT CODE 555,556,558,559,560 DIMENSIONS

.150 [3.81]

YOUR CONNECTION TO QUALITY & SERVICE

**Contact Code 559** 

**EDAC INC** TORONTO, ONTARIO CANADA

THESE DRAWINGS AND SPECIFICATIONS ARE THE PROPERTY OF EDAC INC.,AND SHALL NOT BE REPRODUCED, OR COPIED OR USED AS THE BASIS FOR THE MANUFACTURE OR SALE OF APPARATUS WITHOUT WRITTEN PERMISSION.