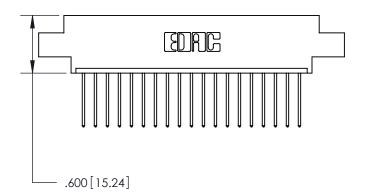

<u>Contact Dimensions:</u> 540-Wire Wrap .025 Sq. (0.64 Sq.) - Tail LG. =.560 (14.22) .125 (3.18) Contact Spacing x .250 (6.35) Row Spacing

.370 [9.4]

INSULATOR MATERIAL: THERMOPLASTIC POLYESTER, UL 94V-0 CONTACT MATERIAL; COPPER, NICKEL, TIN ALLOY CA-725 CONTACT PLATING: GOLD ON THE MATING AREA, TIN-LEAD

ON THE CONTACT TAILS, NICKEL UNDERPLATE

THIS IS A C.A.D. GENERATED DRAWING DO NOT MAKE MANUAL REVISIONS TO MASTER.