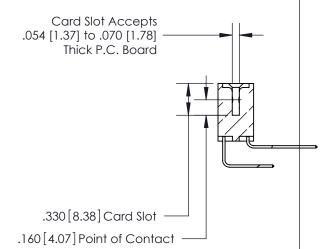

**Contact Code 560** 

INSULATOR MATERIAL: THERMOPLASTIC POLYESTER, UL 94V-0 CONTACT MATERIAL; COPPER, NICKEL, TIN ALLOY CA-725 CONTACT PLATING: GOLD ON THE MATING AREA, TIN-LEAD ON THE CONTACT TAILS, NICKEL UNDERPLATE

**Contact Code 558** 

## 846/896 SERIES HIGH TEMP CARD EDGE CONNECTOR CONTACT CODE 555,556,558,559,560 DIMENSIONS

.150 [3.81]

YOUR CONNECTION TO QUALITY & SERVICE

**Contact Code 559** 

**EDAC INC** TORONTO, ONTARIO CANADA

THESE DRAWINGS AND SPECIFICATIONS ARE THE PROPERTY OF EDAC INC.,AND SHALL NOT BE REPRODUCED, OR COPIED OR USED AS THE BASIS FOR THE MANUFACTURE OR SALE OF APPARATUS WITHOUT WRITTEN PERMISSION.