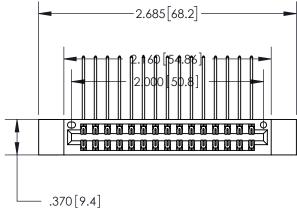

<u>Contact Dimensions:</u>
558-90 Degree Bend (Code 541 Contacts)
See Sheet 2 for Contact Code 555, 556, 558, 559, 560 Dimensions -2.685 [68.2]

ISSUE NUMBER ORIGINAL

INSULATOR MATERIAL: THERMOPLASTIC POLYESTER, UL 94V-0

CONTACT MATERIAL; COPPER, NICKEL, TIN ALLOY CA-725 CONTACT PLATING: GOLD ON THE MATING AREA, TIN-LEAD ON THE CONTACT TAILS, NICKEL UNDERPLATE

846/896 SERIES HIGH TEMP CARD EDGE CONNECTOR PART NUMBER: 896-030-558-212