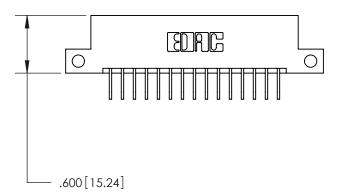

<u>Contact Dimensions:</u>
558-90 Degree Bend (Code 541 Contacts)
See Sheet 2 for Contact Code 555, 556, 558, 559, 560 Dimensions -2.685 [68.2]

ISSUE NUMBER ORIGINAL

INSULATOR MATERIAL: THERMOPLASTIC POLYESTER, UL 94V-0

CONTACT MATERIAL; COPPER, NICKEL, TIN ALLOY CA-725 CONTACT PLATING: GOLD ON THE MATING AREA, TIN-LEAD ON THE CONTACT TAILS, NICKEL UNDERPLATE

846/896 SERIES HIGH TEMP CARD EDGE CONNECTOR PART NUMBER: 896-030-558-212