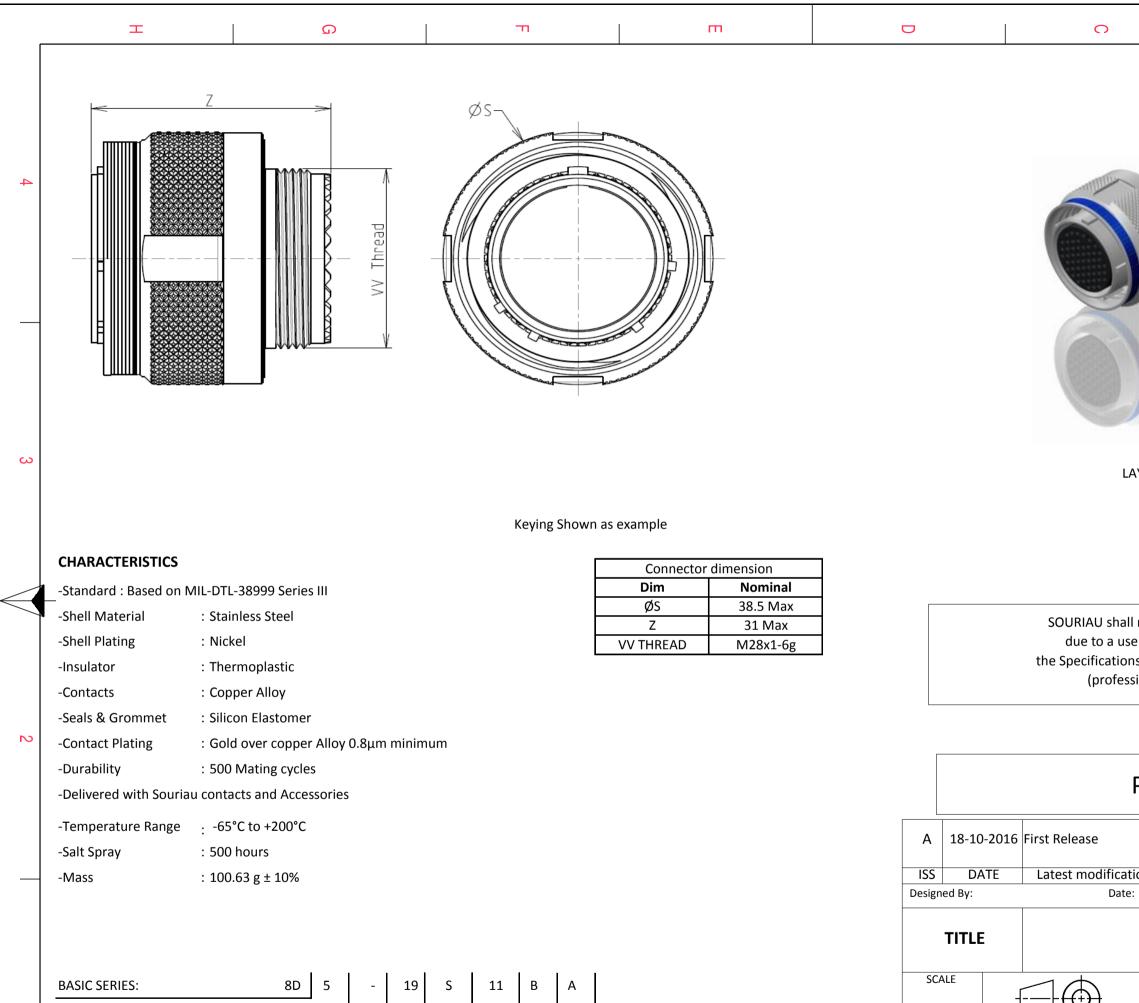

| BASIC SERIES:                         | 8D      | 5 | - | 19 | S | 11 | В                                  | А |  |   |               | SCALE | 1   | $ \square \square $ |  |
|---------------------------------------|---------|---|---|----|---|----|------------------------------------|---|--|---|---------------|-------|-----|---------------------|--|
| SHELL TYPE : Plug with RFI Shi        | ielding |   |   |    |   |    |                                    |   |  |   |               | NA    |     | $\neg \Psi$         |  |
| CONTACT TYPE : Standard Crimp Contact |         |   |   |    |   |    |                                    |   |  |   | ORIENTATION : |       | ΔIJ | WWW                 |  |
| SHELL SIZE : 19                       |         |   |   |    |   |    | CONTACT TYPE : SOCKET(500 Matings) |   |  |   |               |       |     |                     |  |
| PLATING : S = Nickel                  |         |   |   |    |   |    | CONTACT LAYOUT : 19-11             |   |  |   |               |       |     |                     |  |
|                                       |         |   |   |    |   |    |                                    |   |  |   |               | A3    |     |                     |  |
| Н                                     |         | G |   |    |   |    | F                                  |   |  | Е |               | D     |     | С                   |  |