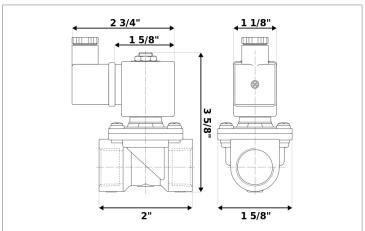

## **DKSV011**

Normally closed, pilot operated, 2-way solenoid valve with brass body and 1/4" connections

| Valve                |                                       |  |
|----------------------|---------------------------------------|--|
| Pipe size:           | 1/4" NPT                              |  |
| Operating pressure:  | 2–300 psi                             |  |
| Flow coefficient:    | 1.4 Cv                                |  |
| Media temperature:   | 15–195 °F                             |  |
| Ambient temperature: | -5–140 °F                             |  |
| Suggested usage:     | Air, inert gas, water                 |  |
| Operation:           | 2-way, normally closed solenoid valve |  |
| Mechanism:           | Pilot operated                        |  |
| Manual override:     | No                                    |  |
| Pipe gender:         | Female                                |  |
| Orifice size:        | 3/8"                                  |  |
| Media viscosity:     | 12 cSt                                |  |