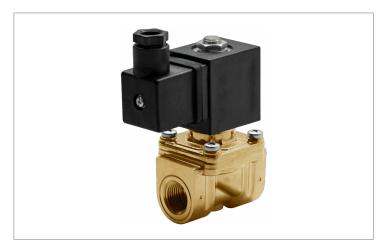

## **DKSV011**

Normally closed, pilot operated, 2-way solenoid valve with brass body and 1/4" connections

| Valve                |                                       |  |
|----------------------|---------------------------------------|--|
| Pipe size:           | 1/4" NPT                              |  |
| Operating pressure:  | 2–300 psi                             |  |
| Flow coefficient:    | 1.4 Cv                                |  |
| Media temperature:   | 15–195 °F                             |  |
| Ambient temperature: | -5–140 °F                             |  |
| Suggested usage:     | Air, inert gas, water                 |  |
| Operation:           | 2-way, normally closed solenoid valve |  |
| Mechanism:           | Pilot operated                        |  |
| Manual override:     | No                                    |  |
| Pipe gender:         | Female                                |  |
| Orifice size:        | 3/8"                                  |  |
| Media viscosity:     | 12 cSt                                |  |