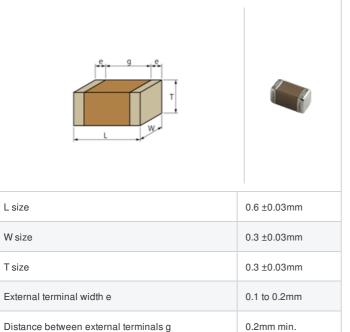

# GCM0335C1E8R9DD03# "#" indicates a package specification code.













Last Time Buy Date: 30 Sep 2018

< List of part numbers with package codes > GCM0335C1E8R9DD03D , GCM0335C1E8R9DD03J , GCM0335C1E8R9DD03W

### **Shape**



### References

| Packaging | Specifications                                               | Minimum quantity |
|-----------|--------------------------------------------------------------|------------------|
| D         | φ180mm Paper taping                                          | 15000            |
| J         | φ330mm Paper taping                                          | 50000            |
| W         | φ180mm Paper taping (W8P1*)  * Width: 8mm, Pocket pitch: 1mm | 30000            |

| Mass (typ.) |        |  |
|-------------|--------|--|
| 1 piece     | 0.33mg |  |
| φ180mm Reel | 118g   |  |

## **Specifications**

Size code in inch(mm)

| Capacitance                                      | 8.9pF ±0.5pF |
|--------------------------------------------------|--------------|
| Rate