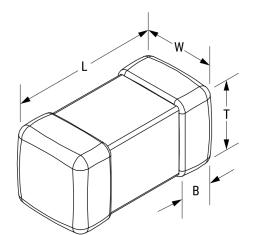

Click here for the 3D model.

| Dimensions |                |
|------------|----------------|
| Chip Size  | 0806           |
| L          | 2mm +/-0.2mm   |
| W          | 1.6mm +/-0.2mm |
| Т          | 1.6mm +/-0.2mm |
| В          | 0.5mm +/-0.2mm |