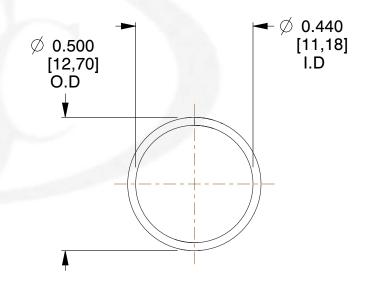

## **NOTES:**

Material : Music Wire
 Finish : Glod Irridite

3. Ends: Closed

4. Total Coils: 10.000

5. Sugg. Max. Deflection: 0.690 (in)6. Sugg. Max. Load: 2.300 (lbs)

7. All Drawing Dimensions are in Inches [mm]