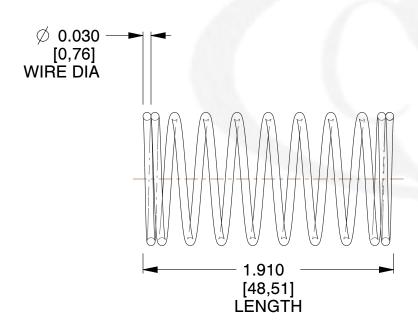

## **NOTES:**

Material : Music Wire
 Finish : Glod Irridite

3. Ends: Closed

4. Total Coils: 10.000

5. Sugg. Max. Deflection: 0.690 (in)6. Sugg. Max. Load: 2.300 (lbs)

7. All Drawing Dimensions are in Inches [mm]