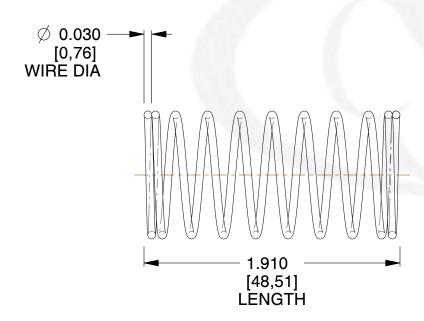

## **NOTES:**

1. Material : Spring Steel 2. Finish: Glod Irridite

3. Ends: Closed

4. Total Coils: 10.000

5. Sugg. Max. Deflection: 0.410 (in) 6. Sugg. Max. Load : 2.300 (lbs)

7. All Drawing Dimensions are in Inches [mm]