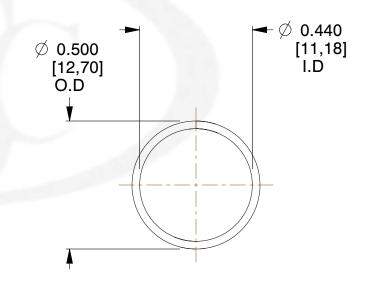

## **NOTES:**

1. Material : Spring Steel 2. Finish: Glod Irridite

3. Ends: Closed

4. Total Coils: 10.000

5. Sugg. Max. Deflection: 0.410 (in) 6. Sugg. Max. Load : 2.300 (lbs)

7. All Drawing Dimensions are in Inches [mm]