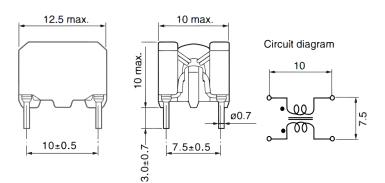

Click here for the 3D model.

| Dimensions |               |
|------------|---------------|
| L          | 12.5mm MAX    |
| W          | 10mm MAX      |
| Н          | 10mm MAX      |
| LL         | 4mm +/-1mm    |
| S          | 10mm +/-0.5mm |