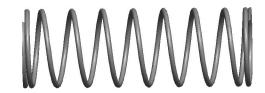

## **NOTES:**

1. Material: Spring Steel 2. Finish: Glod Irridite

3. Ends: Closed and Ground

4. Total Coils: 10.000

5. Sugg. Max. Deflection: 0.480 (in) 6. Sugg. Max. Load: 2.300 (lbs)

7. All Drawing Dimensions are in Inches [mm]