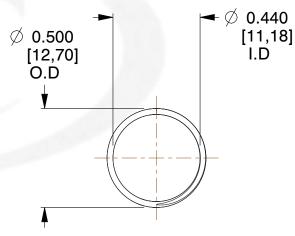

## **NOTES:**

1. Material: Spring Steel 2. Finish: Glod Irridite

3. Ends: Closed and Ground

4. Total Coils: 10.000

5. Sugg. Max. Deflection: 0.480 (in) 6. Sugg. Max. Load: 2.300 (lbs)

7. All Drawing Dimensions are in Inches [mm]