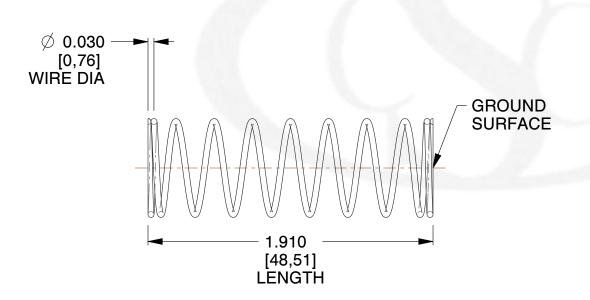

## **NOTES:**

1. Material: Spring Steel 2. Finish: Glod Irridite

3. Ends: Closed and Ground

4. Total Coils: 10.000

5. Sugg. Max. Deflection: 0.480 (in) 6. Sugg. Max. Load: 2.300 (lbs)

7. All Drawing Dimensions are in Inches [mm]