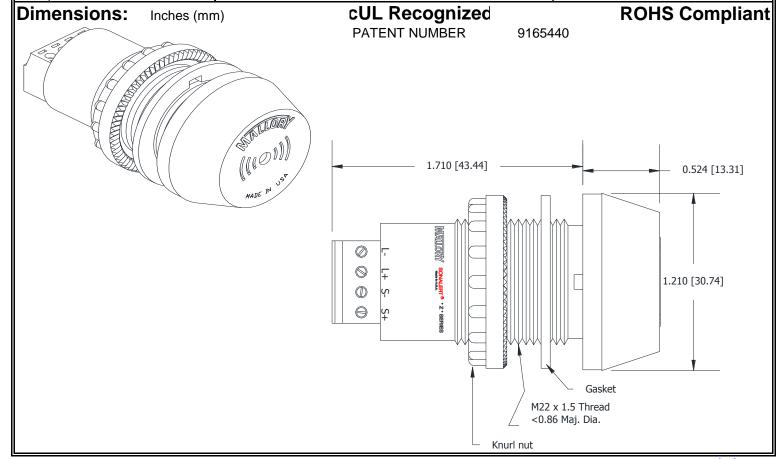

## MALLORY Mallory Sonalert Products, Inc. Sales Outline Drawing

Part #: ZT028LAIC1G

C

Revision:

| Specifications:       | INDIVIDUAL CONTROL OF LIGHT AND SOUND                                         |                         |
|-----------------------|-------------------------------------------------------------------------------|-------------------------|
| Function              | LIGHT                                                                         | SOUND                   |
| Sound Level Category  | N/A                                                                           | Loud                    |
| Mode of Operation     | Continuous                                                                    | Continuous              |
| Lens Color            | Opaque White                                                                  | N/A                     |
| LED Color             | GREEN                                                                         | N/A                     |
| Rated Voltage         | 12 VDC                                                                        | 12 VDC                  |
| Voltage Range         | 20 to 28 VAC/DC                                                               | 20 to 28 VAC/DC         |
| Power Connection      | L+ to +Vdc & L- to -Vdc                                                       | S+ to +Vdc & S- to -Vdc |
| Current Draw          | 25mA MAX                                                                      | 25mA MAX                |
| Frequency             | N/A                                                                           | 3900 ± 500 Hz           |
| Loudness @ 2 FT       | N/A                                                                           | 85 to 95 dB(A) Typ.     |
| Housing Material      | 6/6 Nylon, Color: Black                                                       |                         |
| Front Cap Material    | 6/6 Nylon, Color: Opaque White                                                |                         |
| Storage Temperature   | -40° to +80° C                                                                |                         |
| Operating Temperature | -30° to +65° C                                                                |                         |
| Panel Mounting        | Recommended hole size is 22.5 mm. Thread front will fit standard 22.5mm hole. |                         |
| Knurled Nut           | Used to attach part to panel. The max recommended torque is 10 in-lbs.        |                         |
| Weight (Typical)      | 28 g                                                                          |                         |
| NEMA 3R,4X, & 12      | Approved with use of included gasket.                                         |                         |
| Options               | Please contact factory.                                                       |                         |