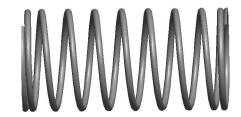

## **NOTES:**

1. Material : Spring Steel 2. Finish : Glod Irridite

3. Ends: Closed and Ground

4. Total Coils: 10.000

5. Sugg. Max. Deflection: 0.240 (in) 6. Sugg. Max. Load: 2.300 (lbs)

7. All Drawing Dimensions are in Inches [mm]