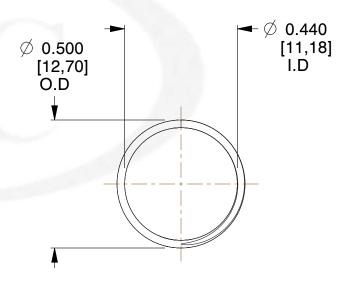

## **NOTES:**

1. Material : Spring Steel 2. Finish : Glod Irridite

3. Ends: Closed and Ground

4. Total Coils: 10.000

5. Sugg. Max. Deflection: 0.240 (in) 6. Sugg. Max. Load: 2.300 (lbs)

7. All Drawing Dimensions are in Inches [mm]