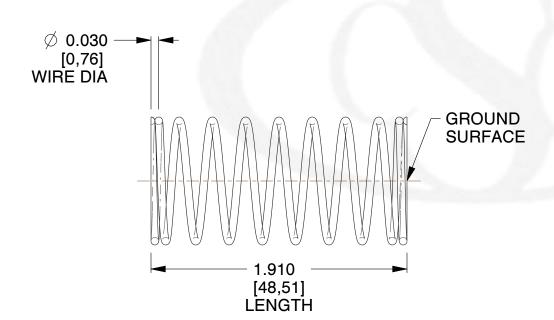

## **NOTES:**

1. Material : Spring Steel 2. Finish : Glod Irridite

3. Ends: Closed and Ground

4. Total Coils: 10.000

5. Sugg. Max. Deflection: 0.240 (in) 6. Sugg. Max. Load: 2.300 (lbs)

7. All Drawing Dimensions are in Inches [mm]