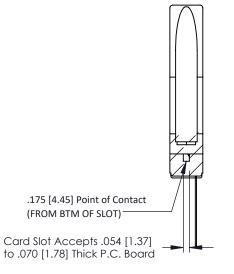

THIS IS A C.A.D. GENERATED DRAWING DO NOT MAKE MANUAL REVISIONS TO MASTER.

ORIGINAL

SECTION A-A

**See Accompanying Pages for:** 

- **Contact Bend Details**
- **Mounting Options**

307 / 357 Card Edge Connector Part Number: 307-015-445-178