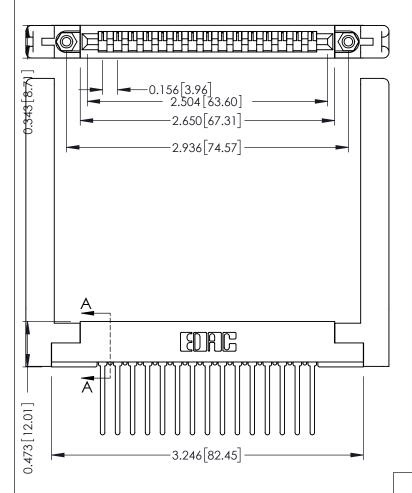

THIS IS A C.A.D. GENERATED DRAWING DO NOT MAKE MANUAL REVISIONS TO MASTER.

ORIGINAL

SECTION A-A

**See Accompanying Pages for:** 

- **Contact Bend Details**
- **Mounting Options**

307 / 357 Card Edge Connector Part Number: 307-015-445-178

| ACAD REFERENCE NO. | 307 ENG MASTER   |
|--------------------|------------------|
| DRAWN: J.LEE       | DATE: AUG. 11/09 |
| CHECKED:           | DATE:            |
| SCALE: NTS         | SHEET 1 OF 3     |
| DRAWING NUMBER     | ISSUE            |
| 307 Assembly       | 1                |