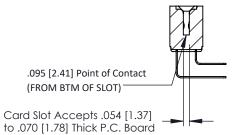

**Mounting Option Contact Detail** 90 Degree Bend (Code 522 and 540 Contacts) .156 (3.96) Dia. Mounting Holes .156 [3.96] Contact Spacing x .200 [5.08] Row Spacing 0.343 [8.71] 2.806 71.27 -2.660 [67.56] -0.156[3.96] -3.092 78.54 EDRG 0.473[12.01] -3.402[86.41] 307 / 357 Card Edge Connector

**SECTION A-A** 



**See Accompanying Pages for:** 

- **Contact Bend Details**
- **Mounting Options**

Part Number: 307-032-558-204



| ACAD REFERENCE NO. 307 ENG MASTER |                  |
|-----------------------------------|------------------|
| DRAWN: J.LEE                      | DATE: AUG. 11/09 |
| CHECKED:                          | DATE:            |
| SCALE: NTS                        | SHEET 1 OF 3     |
| DRAWING NUMBER                    | ISSUE            |

307 Assembly