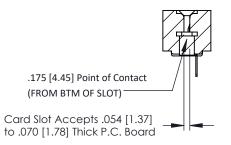

**Mounting Option** M3-0.5 Metric Threaded Inserts **Contact Detail** 

PC Tail .046x.013(1.17x0.33) - Tail LG=.213(5.41) .156 [3.96] Contact Spacing x .200 [5.08] Row Spacing

THIS IS A C.A.D. GENERATED DRAWING DO NOT MAKE MANUAL REVISIONS TO MASTER.