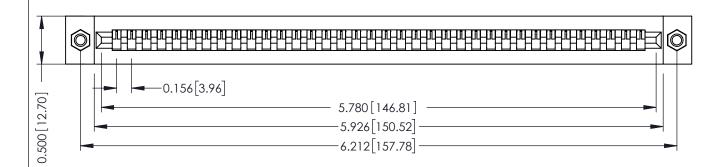

**Mounting Option** M3-0.5 Metric Threaded Inserts **Contact Detail** 

PC Tail .046x.013(1.17x0.33) - Tail LG=.213(5.41) .156 [3.96] Contact Spacing x .200 [5.08] Row Spacing

THIS IS A C.A.D. GENERATED DRAWING DO NOT MAKE MANUAL REVISIONS TO MASTER.