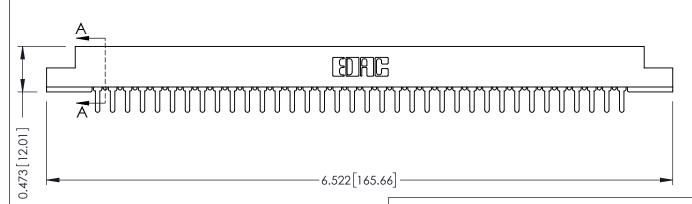

## **SECTION A-A**

**See Accompanying Pages for:** 

- **Contact Bend Details**
- **Mounting Options**

307 / 357 Card Edge Connector Part Number: 307-036-425-107

**EDAC INC** TORONTO, ONTARIO CANADA

THESE DRAWINGS AND SPECIFICATIONS ARE THE PROPERTY OF EDAC INC.,AND SHALL NOT BE REPRODUCED, OR COPIED OR USED AS THE BASIS FOR THE MANUFACTURE OR SALE OF APPARATUS WITHOUT WRITTEN PERMISSION.