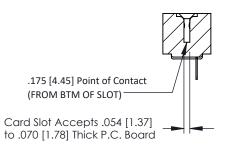

**Mounting Option** #4-40 Unified Threaded Inserts **Contact Detail** 

PC Tail .046x.014(1.17x0.36) - Tail LG=.213(5.41) .156 [3.96] Contact Spacing x .200 [5.08] Row Spacing

THIS IS A C.A.D. GENERATED DRAWING DO NOT MAKE MANUAL REVISIONS TO MASTER.