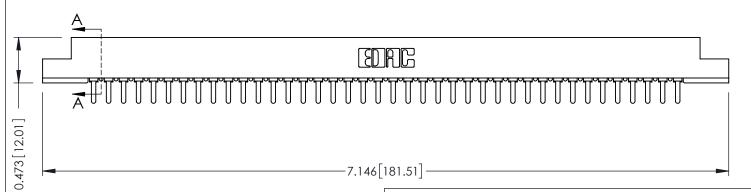

ORIGINAL

**SECTION A-A** 

**See Accompanying Pages for:** 

- **Contact Bend Details**
- **Mounting Options**

307 / 357 Card Edge Connector Part Number: 307-040-421-108

**EDAC INC** TORONTO, ONTARIO CANADA

THESE DRAWINGS AND SPECIFICATIONS ARE THE PROPERTY OF EDAC INC.,AND SHALL NOT BE REPRODUCED, OR COPIED OR USED AS THE BASIS FOR THE MANUFACTURE OR SALE OF APPARATUS WITHOUT WRITTEN PERMISSION.