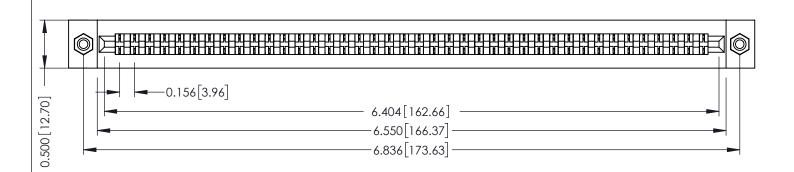

**Mounting Option** #4-40 Unified Threaded Inserts **Contact Detail** 

PC Tail .046x.014(1.17x0.36) - Tail LG=.213(5.41) .156 [3.96] Contact Spacing x .200 [5.08] Row Spacing

THIS IS A C.A.D. GENERATED DRAWING DO NOT MAKE MANUAL REVISIONS TO MASTER.