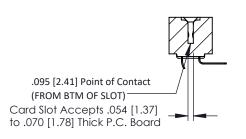

**SECTION A-A** 

5.120 [130.05]

**See Accompanying Pages for:** 

- **Contact Bend Details**
- **Mounting Options**

307 / 357 Card Edge Connector Part Number: 307-058-459-204

| ACAD REFERENCE NO. 307 ENG MASTER |                  |
|-----------------------------------|------------------|
| DRAWN: J.LEE                      | DATE: AUG. 11/09 |
| CHECKED:                          | DATE:            |
| SCALE: NTS                        | SHEET 1 OF 3     |
| DRAWING NUMBER                    | ISSUE            |