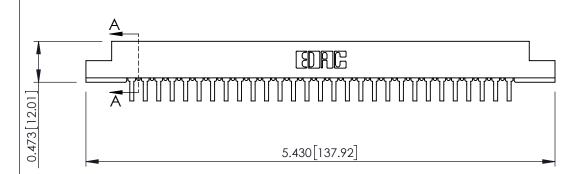

**SECTION A-A** 

5.120 [130.05]

**See Accompanying Pages for:** 

- **Contact Bend Details**
- **Mounting Options**

307 / 357 Card Edge Connector Part Number: 307-058-459-204

| ACAD REFERENCE NO. 307 ENG MASTER |                  |
|-----------------------------------|------------------|
| DRAWN: J.LEE                      | DATE: AUG. 11/09 |
| CHECKED:                          | DATE:            |
| SCALE: NTS                        | SHEET 1 OF 3     |
| DRAWING NUMBER                    | ISSUE            |