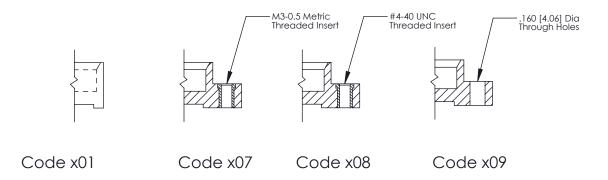

Mounting Option
08-#4-40 Unified Threaded Inserts

**Contact Detail** 

540-Wire Wrap .025 Sq.(0.64 Sq.) - Tail LG=.560(14.22) .100 [2.54] Contact Spacing x .300 [7.62] Row Spacing

THIS IS A C.A.D. GENERATED DRAWING

THIS IS A C.A.D. GENERATED DRAWING
DO NOT MAKE MANUAL REVISIONS TO MASTER.

SSUE NUMBER

DRIGINAL

1

| 325 Card Edge Connector |                           |                                                                                                                                             | ACAD REFERENCE NO. 325 ENG MASTER |         |             |        |   |
|-------------------------|---------------------------|---------------------------------------------------------------------------------------------------------------------------------------------|-----------------------------------|---------|-------------|--------|---|
| Mounting Options        |                           | DRAWN:                                                                                                                                      | J.LEE                             | DATE: O | CT. 06/09   |        |   |
|                         |                           | CHECKED:                                                                                                                                    |                                   | DATE:   |             |        |   |
|                         | EDAC INC TORONTO, ONTARIO | THESE DRAWINGS AND SPECIFICATIONS<br>ARE THE PROPERTY OF EDAC INC.,AND<br>SHALL NOT BE REPRODUCED,OR COPIED<br>OR USED AS THE BASIS FOR THE | SCALE:                            | NTS     | SHEET 2     | 2 OF 2 |   |
|                         |                           |                                                                                                                                             | DRAWING                           | NUMBER  |             | ISSUE  |   |
| YOUR CONNECTION TO      | YOUR CONNECTION TO QUAL   | CANADA                                                                                                                                      | MANUFACTURE OR SALE OF APPARATUS  | 3       | 25 Assembly |        | 1 |