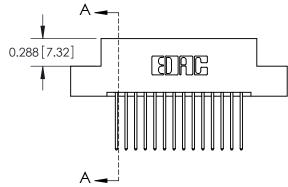

ISSUE NUMBER

ORIGINAL

0.600[15.24]

See Accompanying Page for: Mounting Options

| 325 Card Edge Connector      |                                                                                                                                                                                                 |          | ACAD REFERENCE NO. 325 ENG MASTER |         |           |  |  |
|------------------------------|-------------------------------------------------------------------------------------------------------------------------------------------------------------------------------------------------|----------|-----------------------------------|---------|-----------|--|--|
| Part Number: 325-028-540-208 |                                                                                                                                                                                                 | DRAWN:   | J.LEE                             | DATE: O | CT. 06/09 |  |  |
|                              |                                                                                                                                                                                                 | CHECKED: |                                   | DATE:   |           |  |  |
| TORONTO, ONTARIO CANADA      | THESE DRAWINGS AND SPECIFICATIONS ARE THE PROPERTY OF EDAC INC.,AND SHALL NOT BE REPRODUCED,OR COPIED OR USED AS THE BASIS FOR THE MANUFACTURE OR SALE OF APPARATUS WITHOUT WRITTEN PERMISSION. | SCALE:   | NTS                               | SHEET   | 1 OF 2    |  |  |
|                              |                                                                                                                                                                                                 | DRAWING  | NUMBER                            |         | ISSUE     |  |  |
|                              |                                                                                                                                                                                                 | 32       | 5 Assembly                        |         | 1         |  |  |