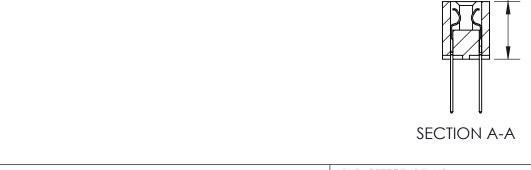

ISSUE NUMBER

ORIGINAL

0.600[15.24]

See Accompanying Page for: Mounting Options

| 325 Card Edge Connector      |                                                                                                                                                                                                 |          | ACAD REFERENCE NO. 325 ENG MASTER |         |           |  |  |
|------------------------------|-------------------------------------------------------------------------------------------------------------------------------------------------------------------------------------------------|----------|-----------------------------------|---------|-----------|--|--|
| Part Number: 325-028-540-208 |                                                                                                                                                                                                 | DRAWN:   | J.LEE                             | DATE: O | CT. 06/09 |  |  |
|                              |                                                                                                                                                                                                 | CHECKED: |                                   | DATE:   |           |  |  |
| TORONTO, ONTARIO CANADA      | THESE DRAWINGS AND SPECIFICATIONS ARE THE PROPERTY OF EDAC INC.,AND SHALL NOT BE REPRODUCED,OR COPIED OR USED AS THE BASIS FOR THE MANUFACTURE OR SALE OF APPARATUS WITHOUT WRITTEN PERMISSION. | SCALE:   | NTS                               | SHEET   | 1 OF 2    |  |  |
|                              |                                                                                                                                                                                                 | DRAWING  | NUMBER                            |         | ISSUE     |  |  |
|                              |                                                                                                                                                                                                 | 32       | 5 Assembly                        |         | 1         |  |  |