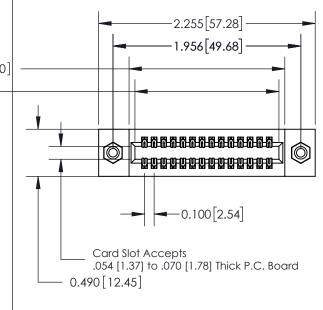

Mounting Option
08-#4-40 Unified Threaded Inserts

**Contact Detail** 

540-Wire Wrap .025 Sq.(0.64 Sq.) - Tail LG=.560(14.22) .100 [2.54] Contact Spacing x .300 [7.62] Row Spacing

THIS IS A C.A.D. GENERATED DRAWING

ISSUE NUMBER

ORIGINAL

0.600[15.24]

See Accompanying Page for: Mounting Options

| 325 Card Edge Connector      |                                                                                                                                                                                                 |          | ACAD REFERENCE NO. 325 ENG MASTER |         |           |  |  |
|------------------------------|-------------------------------------------------------------------------------------------------------------------------------------------------------------------------------------------------|----------|-----------------------------------|---------|-----------|--|--|
| Part Number: 325-028-540-208 |                                                                                                                                                                                                 | DRAWN:   | J.LEE                             | DATE: O | CT. 06/09 |  |  |
|                              |                                                                                                                                                                                                 | CHECKED: |                                   | DATE:   |           |  |  |
| TORONTO, ONTARIO CANADA      | THESE DRAWINGS AND SPECIFICATIONS ARE THE PROPERTY OF EDAC INC.,AND SHALL NOT BE REPRODUCED,OR COPIED OR USED AS THE BASIS FOR THE MANUFACTURE OR SALE OF APPARATUS WITHOUT WRITTEN PERMISSION. | SCALE:   | NTS                               | SHEET   | 1 OF 2    |  |  |
|                              |                                                                                                                                                                                                 | DRAWING  | NUMBER                            |         | ISSUE     |  |  |
|                              |                                                                                                                                                                                                 | 32       | 5 Assembly                        |         | 1         |  |  |