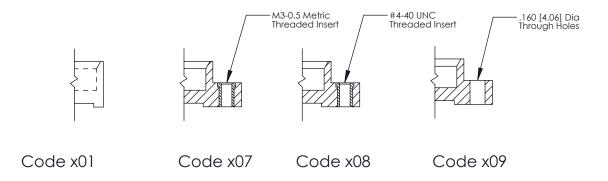

THIS IS A C.A.D. GENERATED DRAWING
DO NOT MAKE MANUAL REVISIONS TO MASTER.

ISSUE NUMBER

ORIGINAL

1

| 325 Card Edge Connector<br>Mounting Options |                                                                                                                                                     | ACAD REFERENCE NO. 325 ENG MASTER |             |         |           |
|---------------------------------------------|-----------------------------------------------------------------------------------------------------------------------------------------------------|-----------------------------------|-------------|---------|-----------|
|                                             |                                                                                                                                                     | DRAWN:                            | J.LEE       | DATE: O | CT. 06/09 |
|                                             |                                                                                                                                                     | CHECKED:                          |             | DATE:   |           |
|                                             | TORONTO, ONTARIO  ARE THE PROPERTY OF EDAC INC.,AND SHALL NOT BE REPRODUCED,OR COPIED OR USED AS THE BASIS FOR THE MANUFACTURE OR SALE OF APPARATUS | SCALE:                            | NTS         | SHEET : | 2 OF 2    |
| I   ZII   III                               |                                                                                                                                                     | DRAWING                           | NUMBER      |         | ISSUE     |
| CANADA                                      |                                                                                                                                                     | 3                                 | 25 Assembly |         | 1         |