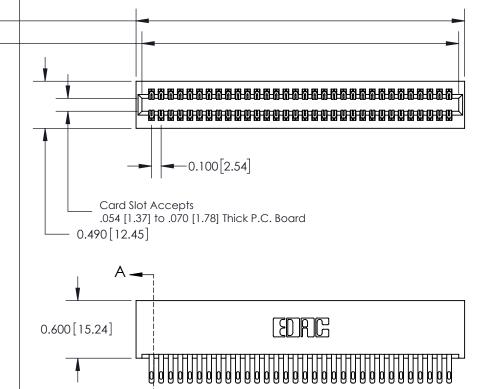

ORIGINAL

SECTION A-A

See Accompanying Page for: Mounting Options

325 Card Edge Connector Part Number: 325-064-500-201

SDRG.

EDAC INC TORONTO, ONTARIO CANADA

YOUR CONNECTION TO QUALITY & SERVICE WITHOUT WRITT

Mounting Option 01-No Mounting Lugs **Contact Detail** 

500-Wire Hole .050x.025(1.27x0.64) - Tail LG=.260(6.60) .100 [2.54] Contact Spacing x .300 [7.62] Row Spacing

THIS IS A C.A.D. GENERATED DRAWING DO NOT MAKE MANUAL REVISIONS TO MAS