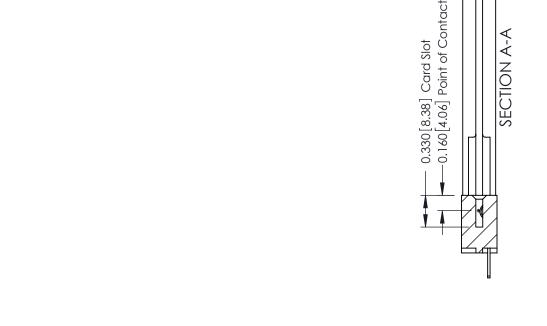

| 337 / 387 Series Card Edge Connector<br>Contact Bend Detail           |                                                                                                                                                                                                  | ACAD REFERENCE NO. 337 E |                  | G MASTER      |
|-----------------------------------------------------------------------|--------------------------------------------------------------------------------------------------------------------------------------------------------------------------------------------------|--------------------------|------------------|---------------|
|                                                                       |                                                                                                                                                                                                  | DRAWN: J.LEE             | DATE: OCT. 06/09 |               |
|                                                                       |                                                                                                                                                                                                  | CHECKED: DATE:           |                  |               |
| EDAC INC TORONTO, ONTARIO CANADA YOUR CONNECTION TO QUALITY & SERVICE | THESE DRAWINGS AND SPECIFICATIONS ARE THE PROPERTY OF EDAC INC.,AND SHALL NOT BE REPRODUCED, OR COPIED OR USED AS THE BASIS FOR THE MANUFACTURE OR SALE OF APPARATUS WITHOUT WRITTEN PERMISSION. | SCALE: NTS               | SHEET            | 2 <b>OF</b> 3 |
|                                                                       |                                                                                                                                                                                                  | DRAWING NUMBER           |                  | ISSUE         |
|                                                                       |                                                                                                                                                                                                  | 337 Assembly             |                  | 1             |