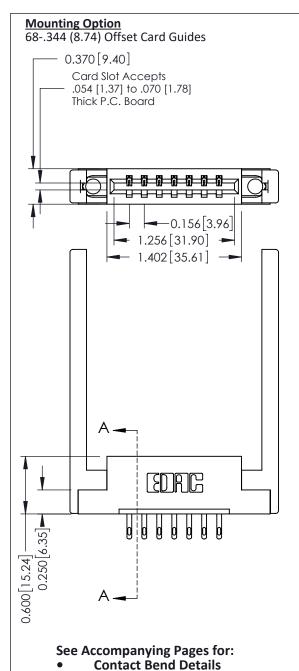

**Mounting Options** 

**Contact Detail** 

500-Wire Hole .050x.025(1.27x0.64) - Tail LG=.260(6.60) DO NOT MAKE MANUAL REVISIONS TO MASTER. .156 [3.96] Contact Spacing x .200 [5.08] Row Spacing

THIS IS A C.A.D. GENERATED DRAWING

1

THESE DRAWINGS AND SPECIFICATIONS

ARE THE PROPERTY OF EDAC INC.,AND

OR USED AS THE BASIS FOR THE MANUFACTURE OR SALE OF APPARATUS

WITHOUT WRITTEN PERMISSION.

SHALL NOT BE REPRODUCED, OR COPIED

337 / 387 Series Card Edge Connector

**EDAC INC** 

TORONTO, ONTARIO

CANADA

Part Number: 337-007-500-168

YOUR CONNECTION TO QUALITY & SERVICE

ISSUE NUMBER

ORIGINAL

1