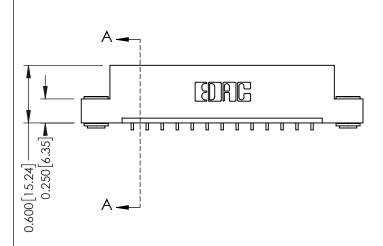

**Mounting Option** 03-.116 (2.95) I.D. Floating Eyelets **Contact Detail** 

559-90 Degree Bend (Code 541 Contacts) .156 [3.96] Contact Spacing x .200 [5.08] Row Spacing THIS IS A C.A.D. GENERATED DRAWING DO NOT MAKE MANUAL REVISIONS TO MASTER.

0.330 [8.38] Card Slot 0.160 [4.06] Point of Contact

ISSUE NUMBER

ORIGINAL

1

| 337 / 387 Series Card Edge Connector<br>Contact Bend Detail           |                                                                                                                                                                                                   | ACAD REFERENCE NO. | 337 ENG          | G MASTER      |
|-----------------------------------------------------------------------|---------------------------------------------------------------------------------------------------------------------------------------------------------------------------------------------------|--------------------|------------------|---------------|
|                                                                       |                                                                                                                                                                                                   | DRAWN: J.LEE       | DATE: OCT. 06/09 |               |
|                                                                       |                                                                                                                                                                                                   | CHECKED:           | DATE:            |               |
| EDAC INC TORONTO, ONTARIO CANADA YOUR CONNECTION TO QUALITY & SERVICE | THESE DRAWINGS AND SPECIFICATIONS ARE THE PROPERTY OF EDAC INC., AND SHALL NOT BE REPRODUCED, OR COPIED OR USED AS THE BASIS FOR THE MANUFACTURE OR SALE OF APPARATUS WITHOUT WRITTEN PERMISSION. | SCALE: NTS         | SHEET            | 2 <b>OF</b> 3 |
|                                                                       |                                                                                                                                                                                                   | DRAWING NUMBER     |                  | ISSUE         |
|                                                                       |                                                                                                                                                                                                   | 337 Assembly       |                  | 1             |