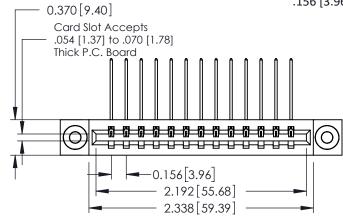

ISSUE NUMBER

ORIGINAL

1

**See Accompanying Pages for:** 

- **Contact Bend Details**
- **Mounting Options**

| 337 / 387 Series Card Edge Connector |
|--------------------------------------|
| Part Number: 337-013-559-103         |

| ACAD REFERENCE NO. | CAD REFERENCE NO. 337 ENG MASTER |  |  |
|--------------------|----------------------------------|--|--|
| DRAWN: J.LEE       | DATE: OCT. 06/09                 |  |  |
| CHECKED:           | DATE:                            |  |  |
| SCALE: NTS         | SHEET 1 OF 3                     |  |  |
| DRAWING NUMBER     | ISSUE                            |  |  |
| 337 Assembly       | 1 1                              |  |  |