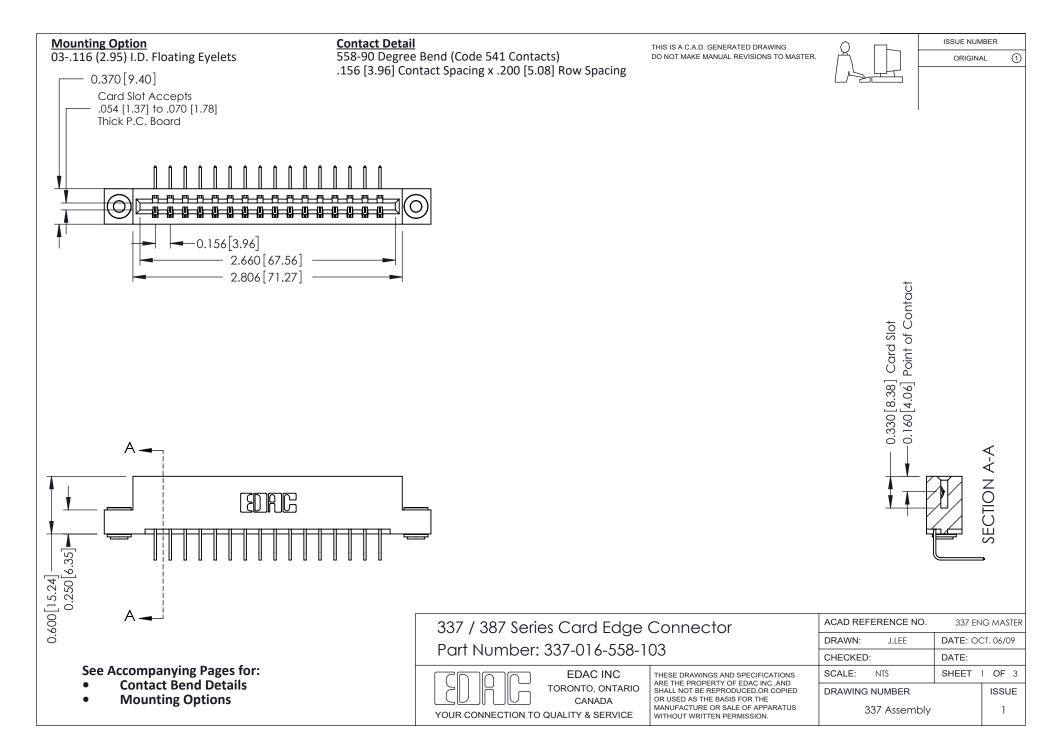

ISSUE NUMBER

ORIGINAL

1

| 337 / 387 Series Card Edge Connector<br>Contact Bend Detail           |                                                                                                                                                                                                  | ACAD REFERENCE NO. 337 E |                  | G MASTER      |
|-----------------------------------------------------------------------|--------------------------------------------------------------------------------------------------------------------------------------------------------------------------------------------------|--------------------------|------------------|---------------|
|                                                                       |                                                                                                                                                                                                  | DRAWN: J.LEE             | DATE: OCT. 06/09 |               |
|                                                                       |                                                                                                                                                                                                  | CHECKED:                 | CKED: DATE:      |               |
| EDAC INC TORONTO, ONTARIO CANADA YOUR CONNECTION TO QUALITY & SERVICE | THESE DRAWINGS AND SPECIFICATIONS ARE THE PROPERTY OF EDAC INC.,AND SHALL NOT BE REPRODUCED, OR COPIED OR USED AS THE BASIS FOR THE MANUFACTURE OR SALE OF APPARATUS WITHOUT WRITTEN PERMISSION. | SCALE: NTS               | SHEET            | 2 <b>OF</b> 3 |
|                                                                       |                                                                                                                                                                                                  | DRAWING NUMBER           |                  | ISSUE         |
|                                                                       |                                                                                                                                                                                                  | 337 Assembly             |                  | 1             |