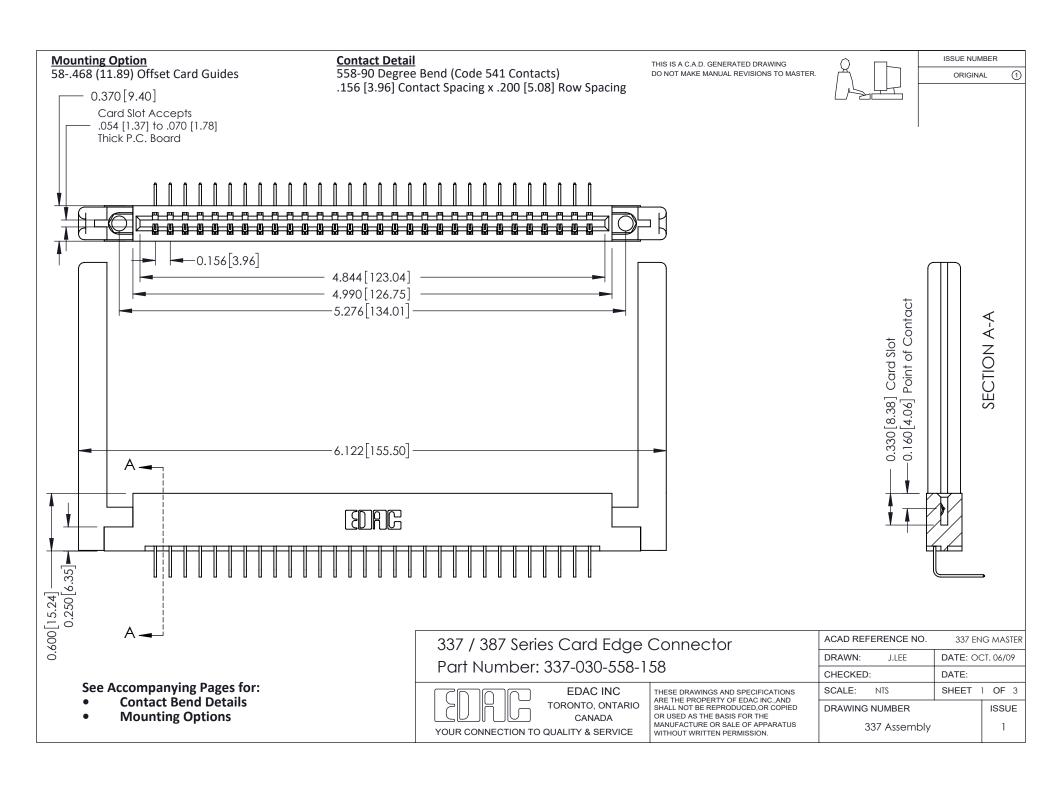

ISSUE NUMBER

ORIGINAL

1



| 337 / 387 Series Card Edge Connector<br>Contact Bend Detail           |                                                                                                                                                                                                  | ACAD REFERENCE NO. 337 E |                  | G MASTER      |
|-----------------------------------------------------------------------|--------------------------------------------------------------------------------------------------------------------------------------------------------------------------------------------------|--------------------------|------------------|---------------|
|                                                                       |