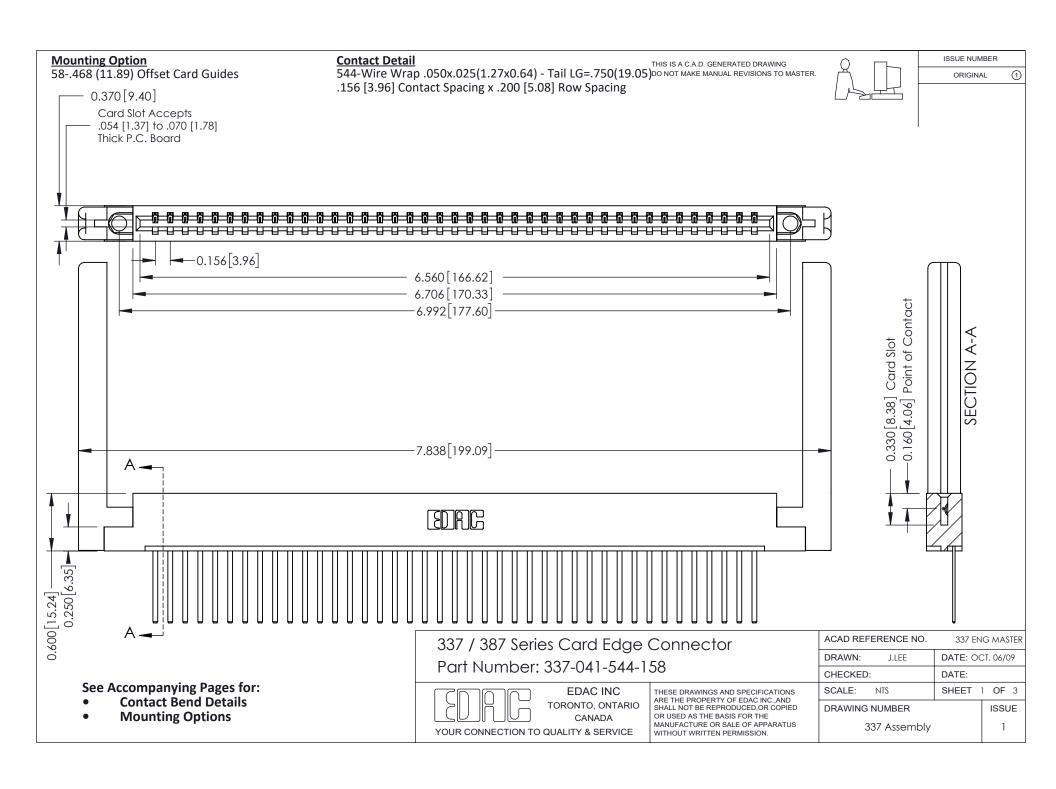

ISSUE NUMBER

ORIGINAL

1



| 337 / 387 Series Card Edge Connector<br>Contact Bend Detail           |                                                                                                                                                                                                  | ACAD REFERENCE NO. 337 E |                  | G MASTER      |
|-----------------------------------------------------------------------|--------------------------------------------------------------------------------------------------------------------------------------------------------------------------------------------------|--------------------------|------------------|---------------|
|                                                                       |